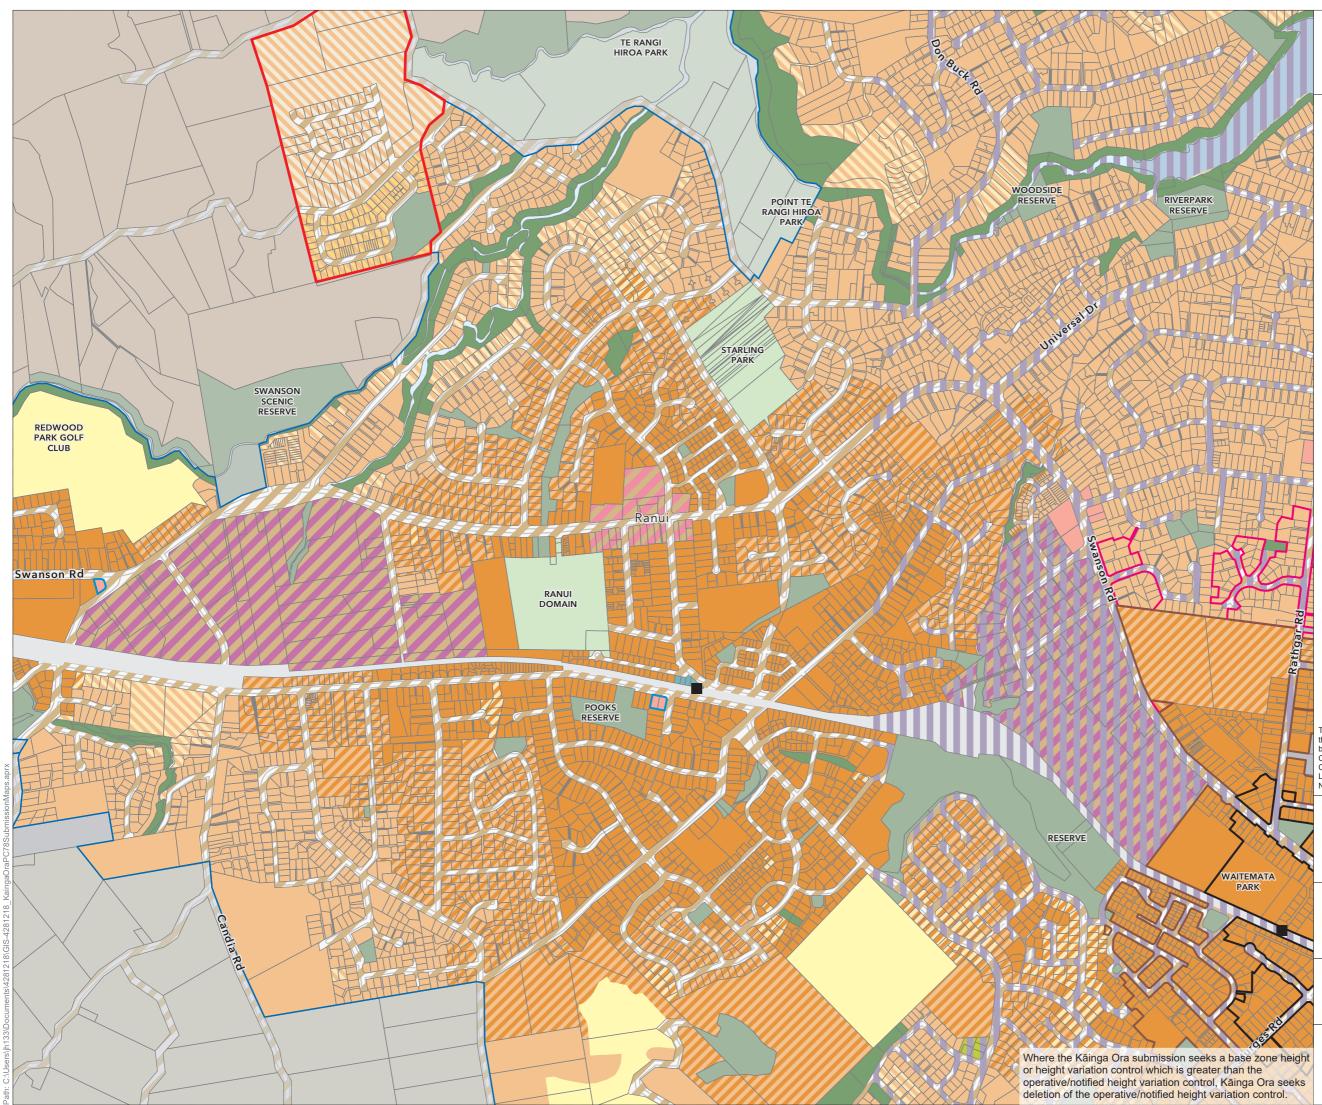

### Kāinga Ora Submission

#### Kāinga Ora Proposed Zones

Mixed Housing Urban

Terraced Housing and Apartment Buildings

Kāinga Ora Proposed Height Variation Controls

**22**m

### Notified PC78

#### Auckland Zoning

PC78 Zones (with infill from Operative AUP in rural, ALR, and SHA areas) Residential -Terrace Housing and Apartment Buildings

| Zone                                          |
|-----------------------------------------------|
| Residential - Mixed Housing Urban Zone        |
| Residential - Low Density Housing Zone        |
| Business - Local Centre Zone                  |
| Business - Mixed Use Zone                     |
| Open Space - Sport and Active Recreation Zone |
| Open Space - Conservation Zone                |
| Open Space - Informal Recreation Zone         |
| Maori Purpose Zone                            |
|                                               |

Coastal - General Coastal Marine Zone [rcp] Coastal - Coastal Transition Zone

Where the Kāinga Ora submission seeks a base zone height or height variation control which is greater than the operative/notified height variation control, Kāinga Ora seeks deletion of the operative/notified height variation control.