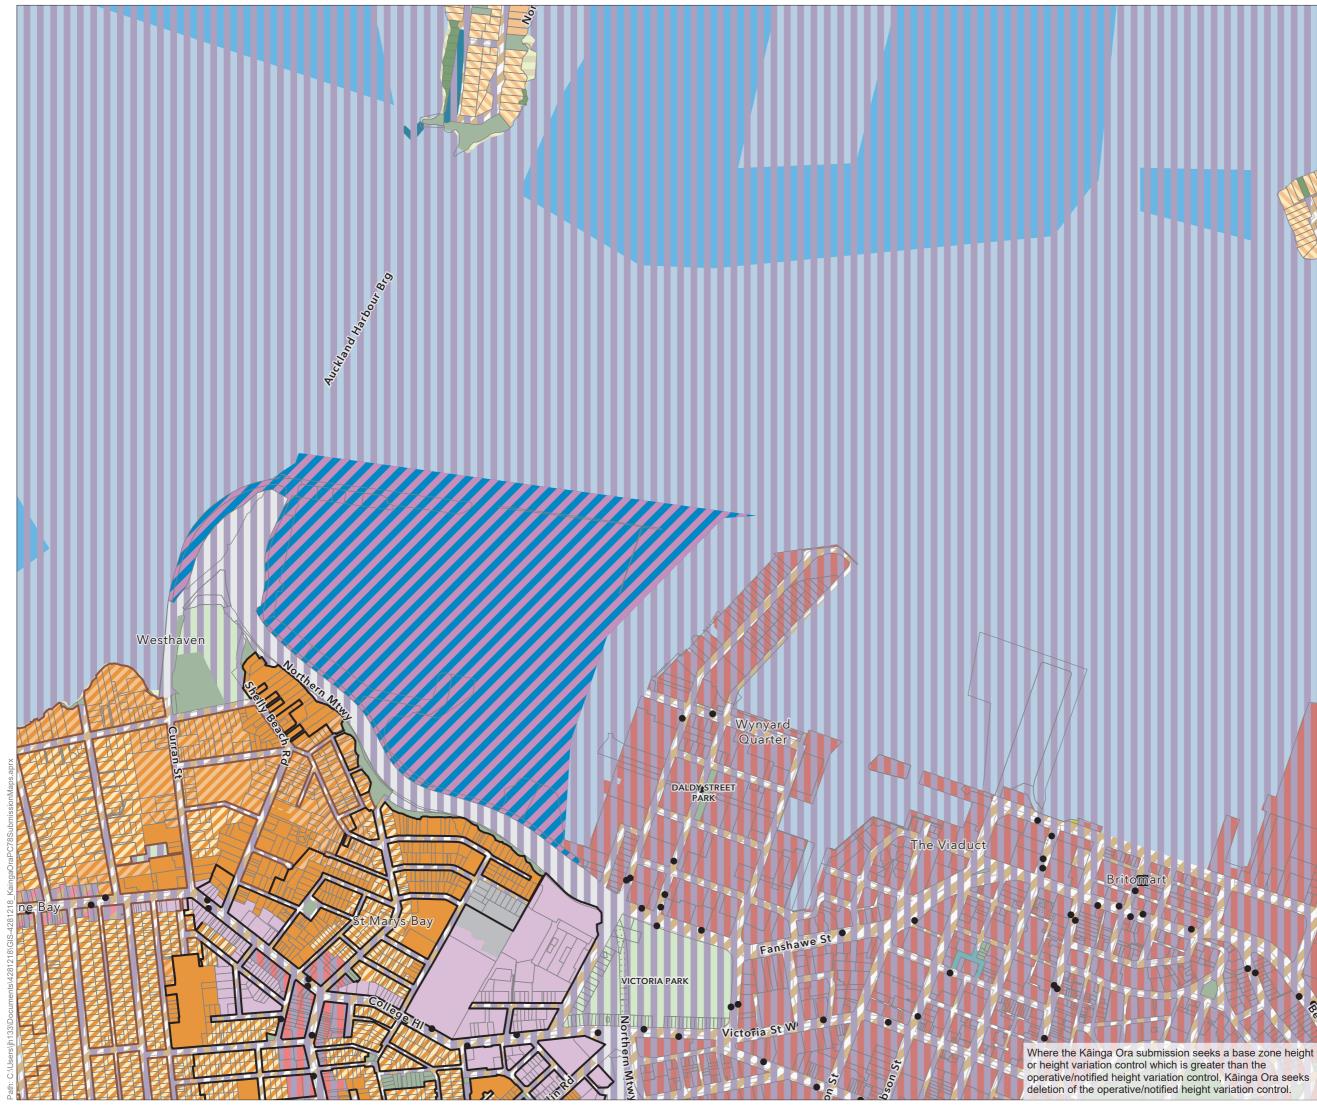

Coastal - General Coastal Marine Zone [rcp] Coastal - Coastal Transition Zone

Where the Kāinga Ora submission seeks a base zone height or height variation control which is greater than the operative/notified height variation control, Kāinga Ora seeks deletion of the operative/notified height variation control.