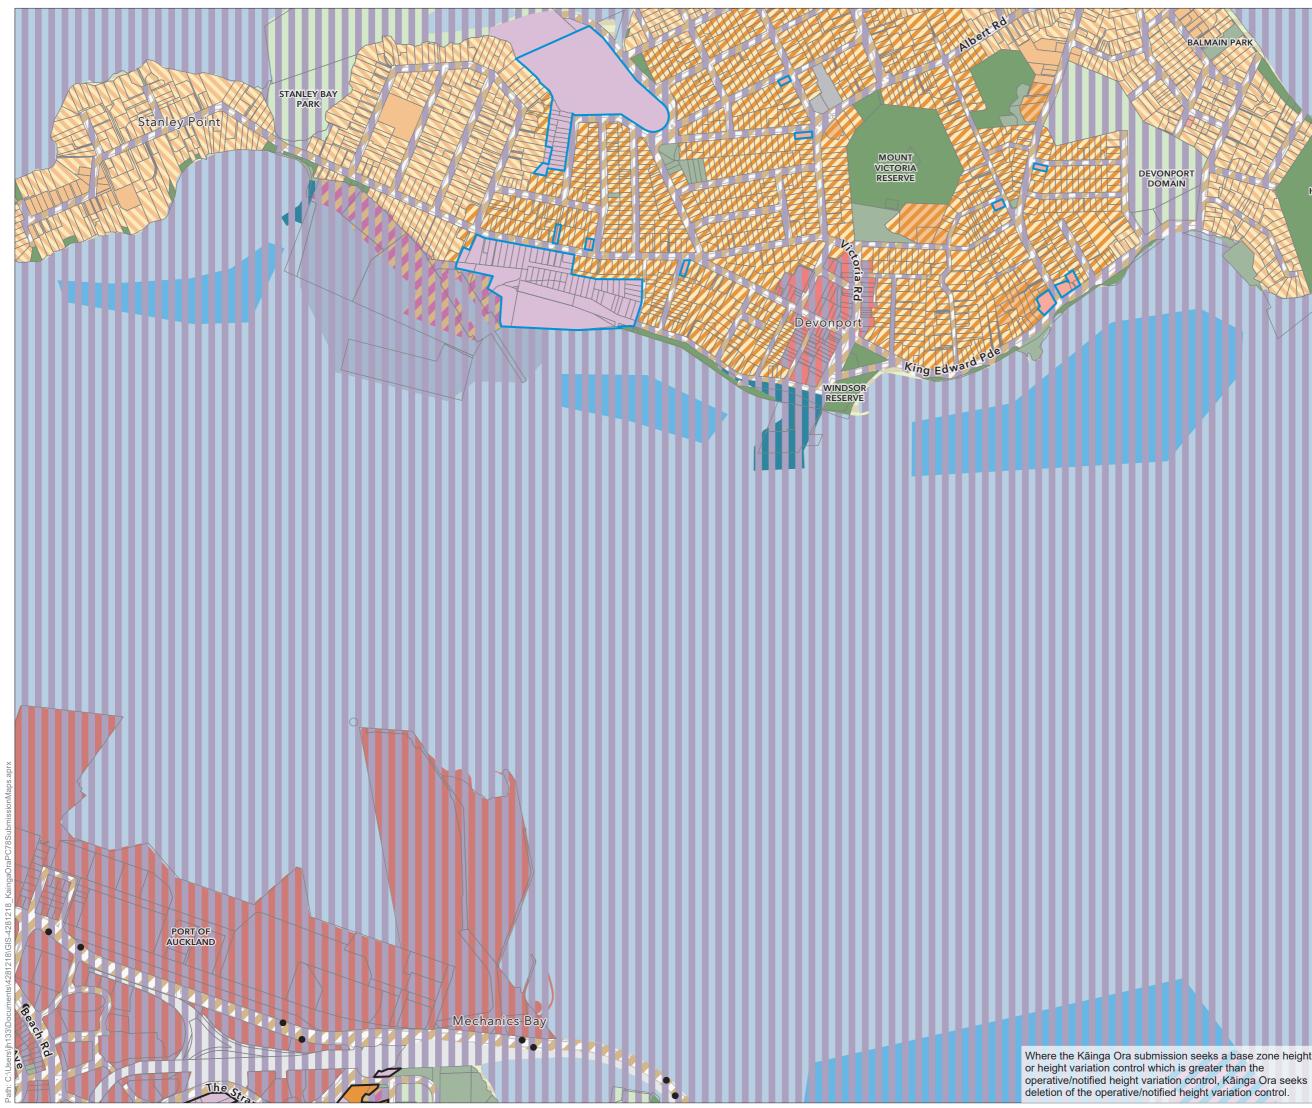

### Kāinga Ora Submission

#### Kāinga Ora Proposed Zones

Mixed Housing Urban

Terraced Housing and Apartment Buildings

Kāinga Ora Proposed Height Variation Controls

**22**m

### Notified PC78

#### Auckland Zoning

PC78 Zones (with infill from Operative AUP in rural, ALR, and SHA areas) Residential -Terrace Housing and Apartment Buildings

| Zone                                          |
|-----------------------------------------------|
| Residential - Mixed Housing Urban Zone        |
| Residential - Low Density Housing Zone        |
| Business - Local Centre Zone                  |
| Business - Mixed Use Zone                     |
| Open Space - Sport and Active Recreation Zone |
| Open Space - Conservation Zone                |
| Open Space - Informal Recreation Zone         |
| Maori Purpose Zone                            |
|                                               |

Coastal - General Coastal Marine Zone [rcp] Coastal - Coastal Transition Zone

Where the Kāinga Ora submission seeks a base zone height or height variation control which is greater than the operative/notified height variation control, Kāinga Ora seeks deletion of the operative/notified height variation control.