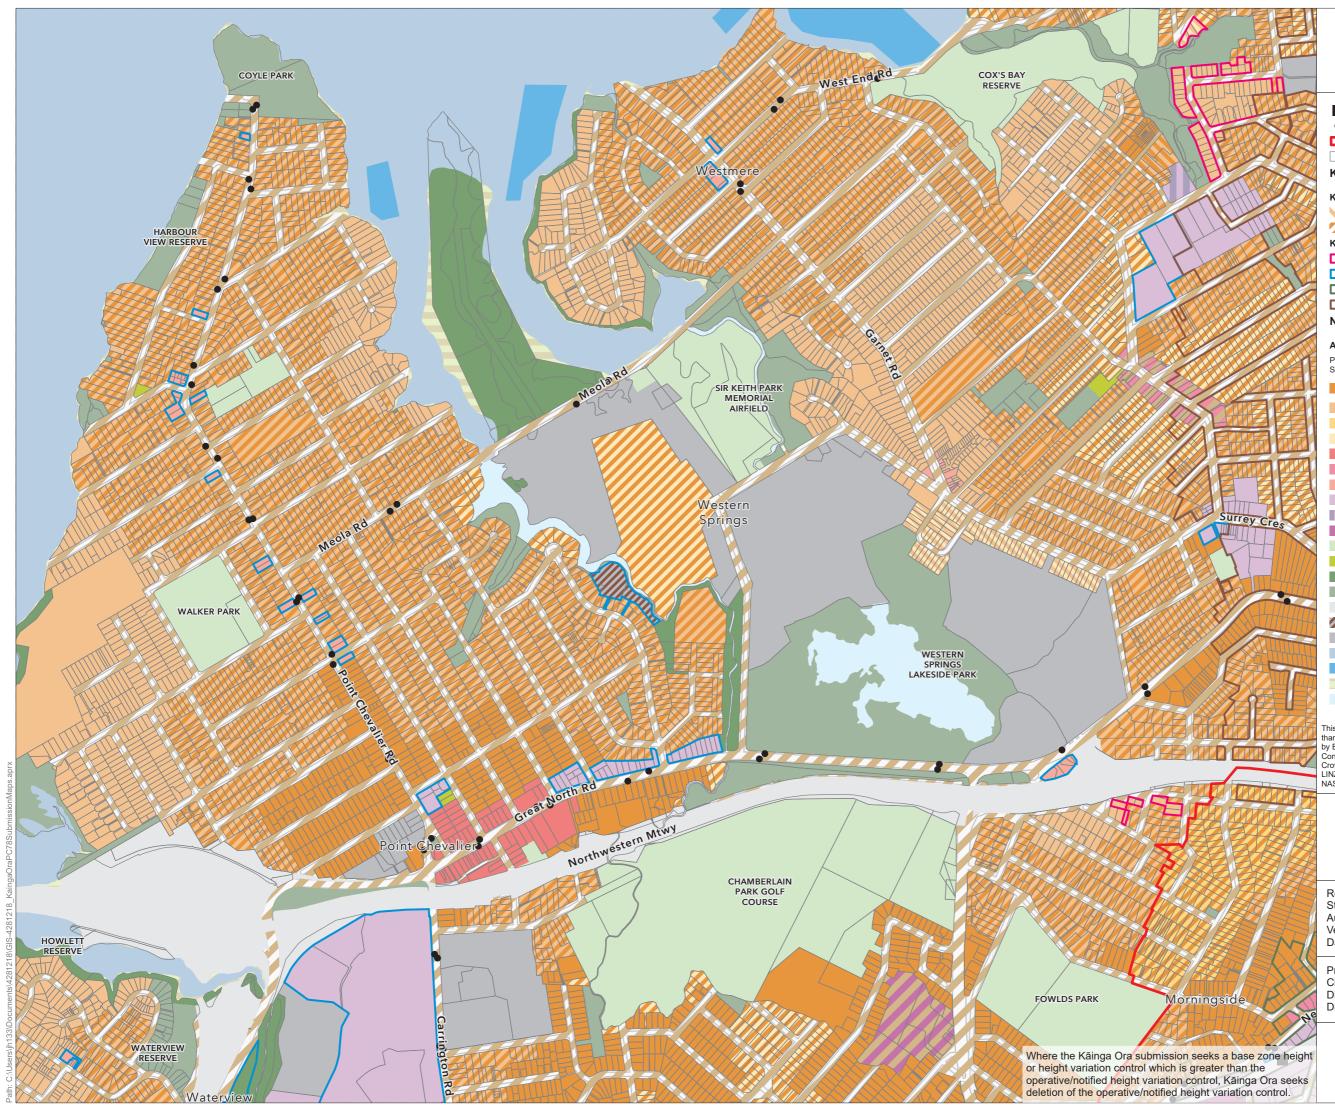

Mapsheet - No. 067

- Rapid Transport Network Stops
- Auckland Light Rail Corridor & Special Housing Areas
- Outside Urban Environment

Property Boundaries

# Kāinga Ora Submission

### Kāinga Ora Proposed Zones

Mixed Housing Urban

Terraced Housing and Apartment Buildings

# Kāinga Ora Proposed Height Variation Controls

- 🔲 18m
- 🔲 22m
- 🔲 37m
- 🗖 43m

### Notified PC78

# Auckland Zoning

PC78 Zones (with infill from Operative AUP in rural, ALR, and SHA areas)

| Residential -Terrace Housing and Apartment Buildings Zone |
|-----------------------------------------------------------|
| Residential - Mixed Housing Urban Zone                    |
| Residential - Mixed Housing Suburban Zone                 |
| Residential - Low Density Housing Zone                    |
| Residential - Single House Zone                           |
| Residential - Large Lot Zone                              |
| Business - Local Centre Zone                              |
| Business - Neighbourhood Centre Zone                      |
| Business - Light Industry Zone                            |
| Open Space - Sport and Active Recreation Zone             |
| Open Space - Civic Spaces Zone                            |
| Open Space - Community Zone                               |
| Open Space - Conservation Zone                            |
| Open Space - Informal Recreation Zone                     |
| Rural - Countryside Living Zone                           |
| Rural - Waitakere Foothills Zone                          |
| Strategic Transport Corridor Zone                         |
| Special Purpose Zone                                      |
| Coastal - General Coastal Marine Zone [rcp]               |
| Coastal - Coastal Transition Zone                         |
| Water [i]                                                 |