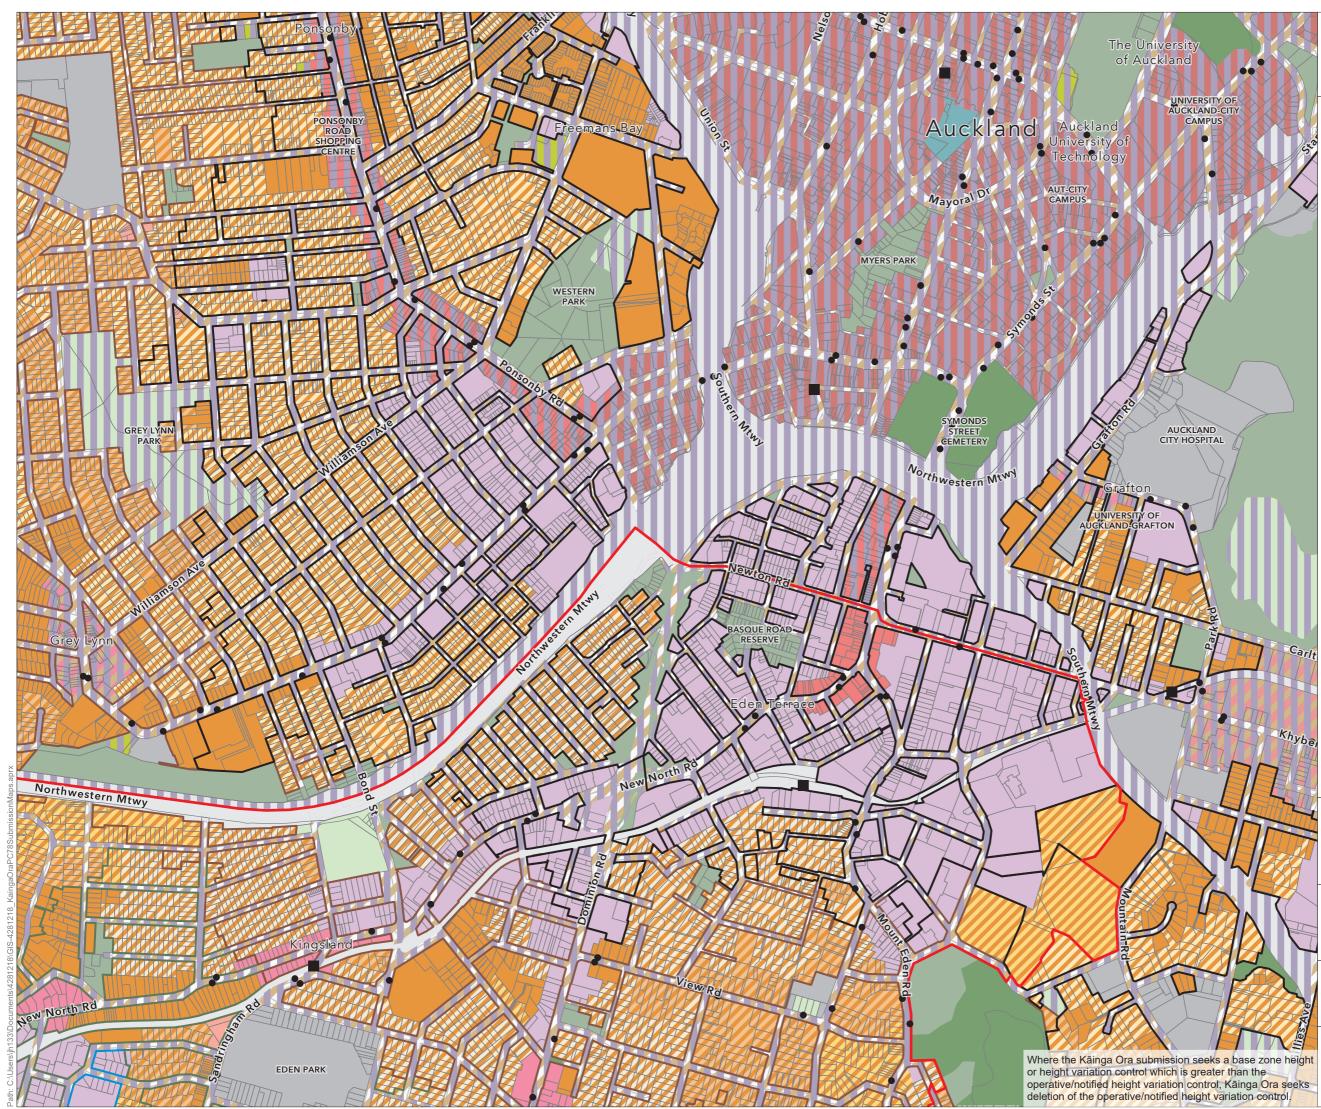

# Kāinga Ora Submission

#### Kāinga Ora Proposed Zones

Nixed Housing Urban

Terraced Housing and Apartment Buildings

Kāinga Ora Proposed Height Variation Controls

🔲 37m

🔲 43m

# Notified PC78

# Auckland Zoning

| PC78 Zones (with infill from Operative AUP in rural, ALR, and SHA areas) |                                                           |  |
|--------------------------------------------------------------------------|-----------------------------------------------------------|--|
|                                                                          | Residential -Terrace Housing and Apartment Buildings Zone |  |
|                                                                          | Residential - Mixed Housing Urban Zone                    |  |
|                                                                          | Residential - Low Density Housing Zone                    |  |
|                                                                          | Residential - Single House Zone                           |  |
|                                                                          | Business - City Centre Zone                               |  |
|                                                                          | Business - Town Centre Zone                               |  |
|                                                                          | Business - Local Centre Zone                              |  |
|                                                                          | Business - Mixed Use Zone                                 |  |
|                                                                          | Open Space - Sport and Active Recreation Zone             |  |
|                                                                          | Open Space - Civic Spaces Zone                            |  |
|                                                                          | Open Space - Community Zone                               |  |
|                                                                          | Open Space - Conservation Zone                            |  |
|                                                                          | Open Space - Informal Recreation Zone                     |  |
|                                                                          | Strategic Transport Corridor Zone                         |  |
|                                                                          | Special Purpose Zone                                      |  |
|                                                                          | Coastal - General Coastal Marine Zone [rcp]               |  |
|                                                                          | Coastal - Marina Zone [rcp/dp]                            |  |
|                                                                          | Coastal - Mooring Zone [rcp]                              |  |
|                                                                          | Coastal - Ferry Terminal Zone [rcp/dp]                    |  |

Coastal - General Coastal Marine Zone [rcp] Coastal - Coastal Transition Zone

Where the Kāinga Ora submission seeks a base zone height or height variation control which is greater than the operative/notified height variation control, Kāinga Ora seeks deletion of the operative/notified height variation control.