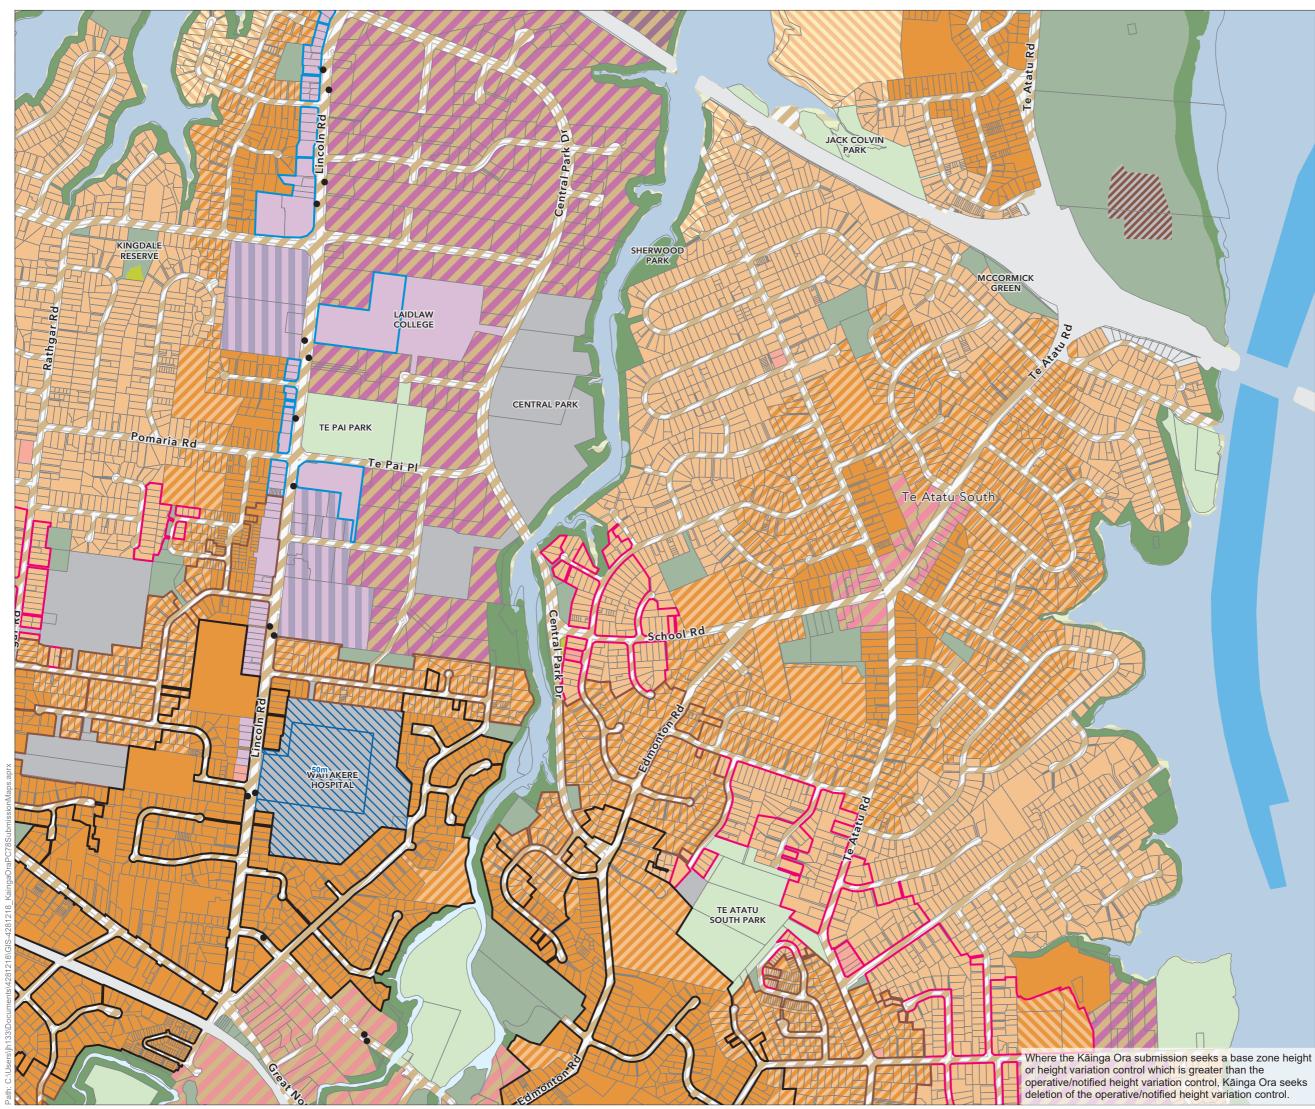

Mapsheet – No. 068

Frequent Transport Network Stops

Property Boundaries

### Kāinga Ora Submission

#### Kāinga Ora Proposed Zones

- Mixed Housing Urban
- Terraced Housing and Apartment Buildings

#### Kāinga Ora Proposed Height Variation Controls

- 🔲 18m
- 🔲 22m
- **37**m
- 🗖 43m

# Notified PC78

AC PC78 Height Variation Controls

#### Auckland Zoning

PC78 Zones (with infill from Operative AUP in rural, ALR, and SHA areas)

| ,                                                         |
|-----------------------------------------------------------|
| Residential -Terrace Housing and Apartment Buildings Zone |
| Residential - Mixed Housing Urban Zone                    |
| Residential - Low Density Housing Zone                    |
| Business - Metropolitan Centre Zone                       |
| Business - Local Centre Zone                              |
| Business - Neighbourhood Centre Zone                      |
| Business - Mixed Use Zone                                 |
| Business - General Business Zone                          |
| Business - Heavy Industry Zone                            |
| Business - Light Industry Zone                            |
| Open Space - Sport and Active Recreation Zone             |
| Open Space - Community Zone                               |
| Open Space - Conservation Zone                            |
| Open Space - Informal Recreation Zone                     |
| Strategic Transport Corridor Zone                         |
| Maori Purpose Zone                                        |
| Special Purpose Zone                                      |
| Coastal - General Coastal Marine Zone [rcp]               |
| Coastal - Mooring Zone [rcp]                              |
| Coastal - Coastal Transition Zone                         |
| Water [i]                                                 |
|                                                           |