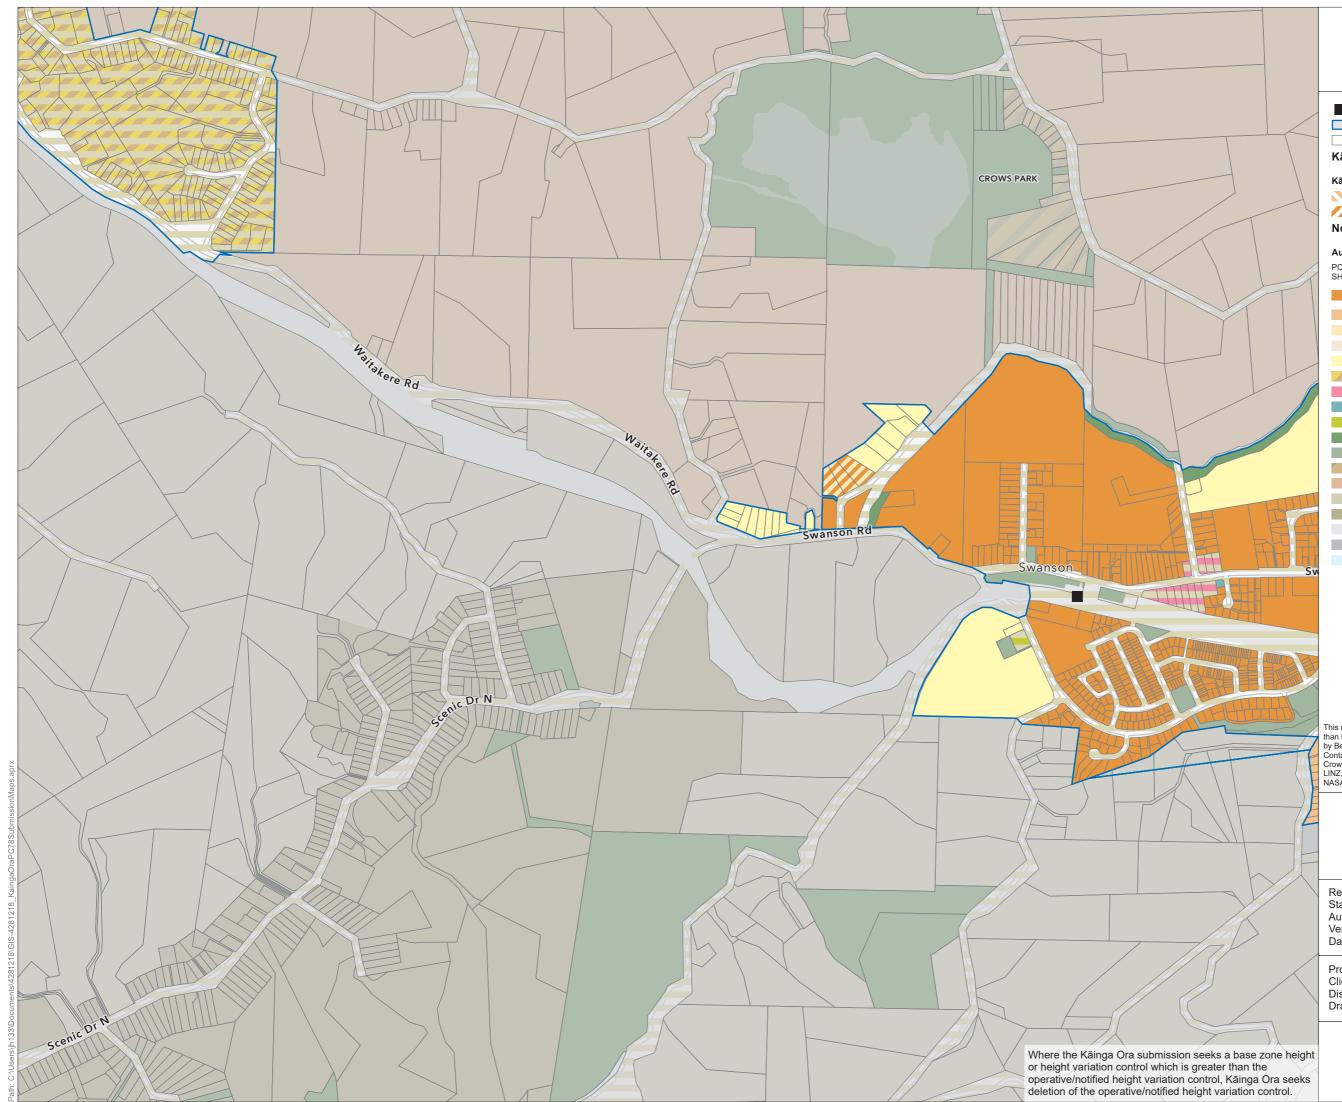

### Kāinga Ora Submission

#### Kāinga Ora Proposed Zones

Mixed Housing Urban

Terraced Housing and Apartment Buildings

Kāinga Ora Proposed Height Variation Controls

**22**m

### Notified PC78

#### Auckland Zoning

PC78 Zones (with infill from Operative AUP in rural, ALR, and SHA areas) Residential -Terrace Housing and Apartment Buildings

| Zone                                          |
|-----------------------------------------------|
| Residential - Mixed Housing Urban Zone        |
| Residential - Low Density Housing Zone        |
| Business - Local Centre Zone                  |
| Business - Mixed Use Zone                     |
| Open Space - Sport and Active Recreation Zone |
| Open Space - Conservation Zone                |
| Open Space - Informal Recreation Zone         |
| Maori Purpose Zone                            |
|                                               |

Coastal - General Coastal Marine Zone [rcp] Coastal - Coastal Transition Zone

Where the Kāinga Ora submission seeks a base zone height or height variation control which is greater than the operative/notified height variation control, Kāinga Ora seeks deletion of the operative/notified height variation control.