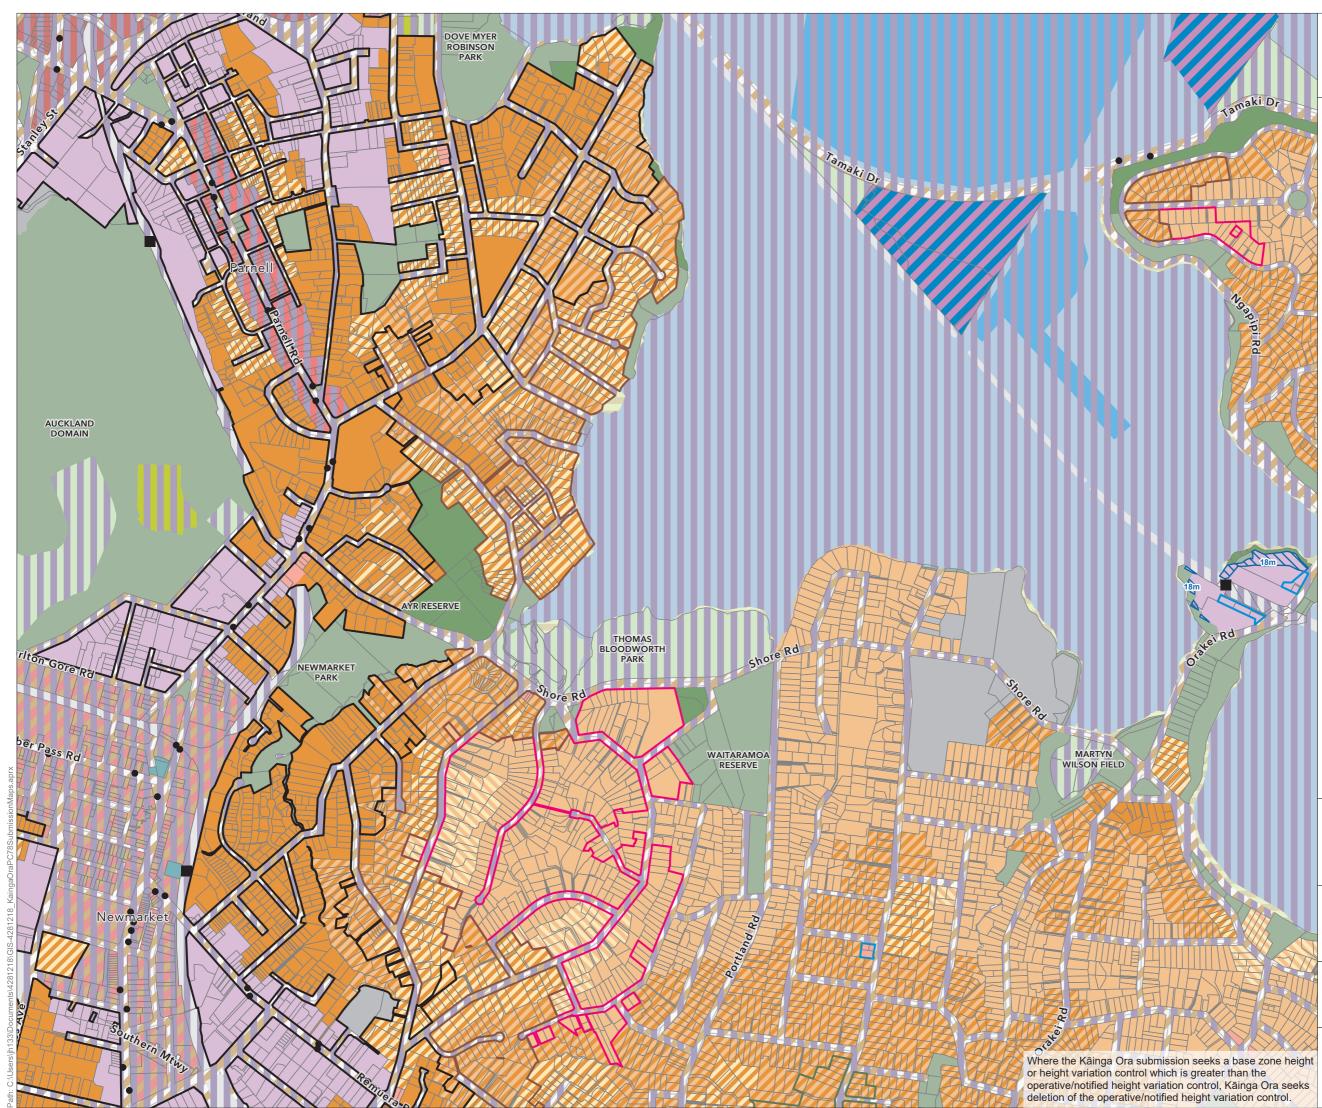

# Kāinga Ora Submission

#### Kāinga Ora Proposed Zones

- Mixed Housing Urban
- Terraced Housing and Apartment Buildings

### Kāinga Ora Proposed Height Variation Controls

🔲 22m

🔲 43m

# Notified PC78

# Auckland Zoning

PC78 Zones (with infill from Operative AUP in rural, ALR, and SHA areas)

| Residential -Terrace Housing and Apartment Buildings Zone |
|-----------------------------------------------------------|
| Residential - Mixed Housing Urban Zone                    |
| Residential - Low Density Housing Zone                    |
| Business - City Centre Zone                               |
| Business - Town Centre Zone                               |
| Business - Neighbourhood Centre Zone                      |
| Business - Mixed Use Zone                                 |
| Business - Light Industry Zone                            |
| Open Space - Sport and Active Recreation Zone             |
| Open Space - Community Zone                               |
| Open Space - Conservation Zone                            |
| Open Space - Informal Recreation Zone                     |
| Strategic Transport Corridor Zone                         |
| Special Purpose Zone                                      |
| Coastal - General Coastal Marine Zone [rcp]               |
| Coastal - Marina Zone [rcp/dp]                            |
| Coastal - Mooring Zone [rcp]                              |
| Coastal - Ferry Terminal Zone [rcp/dp]                    |
| Coastal - Defence Zone [rcp]                              |
|                                                           |