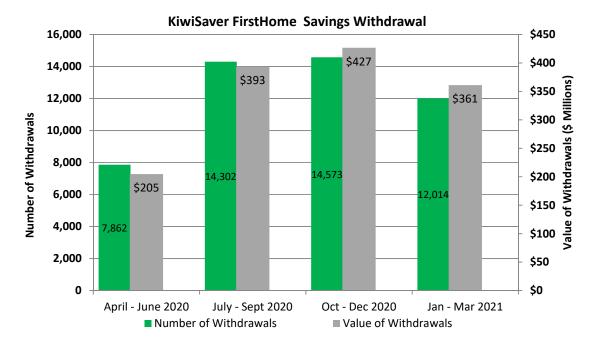

# KiwiSaver First Home Savings Withdrawal

The KiwiSaver First Home Savings Withdrawal is administered by individual KiwiSaver scheme providers who report data on the withdrawals to Inland Revenue. Although Kāinga Ora does not administer this withdrawal, it forms part of the Government's programme of assistance for first home buyers.