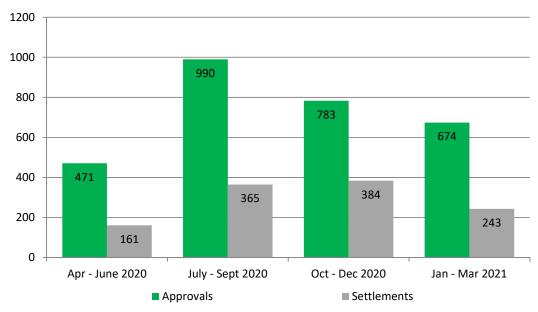

#### **Tenant Home Ownership**

Kāinga Ora may at times offer its tenants the opportunity to purchase the house they rent. Not all properties are for sale, particularly in high-demand areas. However, tenants who live in houses that are not for sale but wish to buy a house may be given the option to buy other Kāinga Ora properties that have been identified as suitable for sale.

<sup>\*</sup> The programme began in September 2009