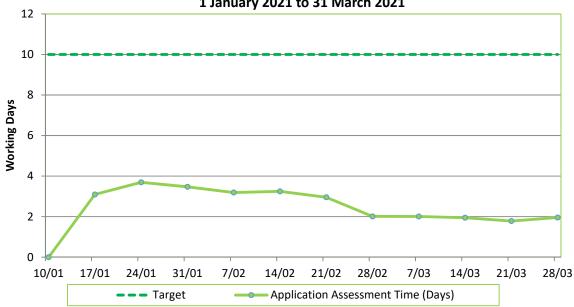

#### **First Home Loans**

First Home Loans (known as Welcome Home Loans prior to 1 October 2019) are offered by lenders, supported by Kāinga Ora, and designed for first-home buyers who can afford to make regular repayments on a home loan, but have trouble saving for a large deposit. First Home Loans only need a 5 per cent deposit, not a ten or twenty per cent deposit as required by most lenders. Kāinga Ora does not issue the loan. This is done through lenders such as selected banks and credit unions. Kāinga Ora underwrites the loan for the lender. Individual applicants are required to meet the lender's specific lending criteria. Income and House Price Caps apply.

#### First Home Loans - Approvals and Settlements