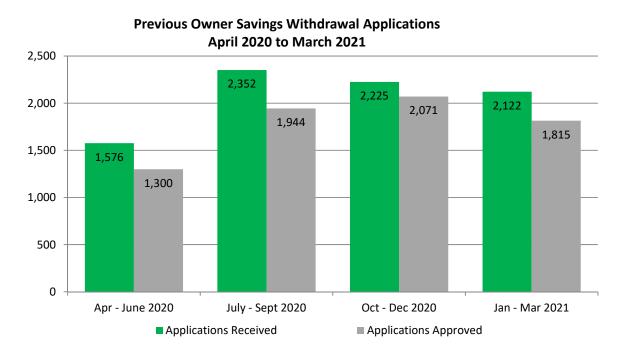

# KiwiSaver Savings Withdrawal Determination for Previous Home Owners

First-home buyers are able to apply to withdraw all or part of their savings to assist with purchasing a first home. All funds, except for \$1,000, can be withdrawn.

Previous home owners may still be eligible for a KiwiSaver first-home withdrawal, providing they are deemed to be in the same financial position as someone who has never owned a property. This financial assessment is conducted by Kāinga Ora and if the client is eligible, Kāinga Ora provides them with a letter to assist with their application to withdraw their contributions. The number of applications approved increased beginning with the July – September 2019 quarter, following the removal of the income cap test on 1 July 2016.