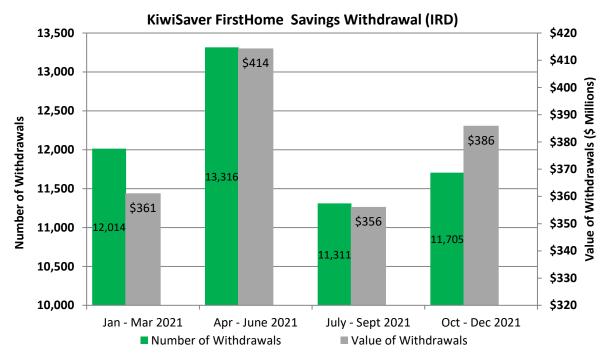

## KiwiSaver First Home Savings Withdrawal

The KiwiSaver First Home Savings Withdrawal is administered by individual KiwiSaver scheme providers who report data on the withdrawals to Inland Revenue. Although Kāinga Ora does not

administer this withdrawal, it forms part of the Government's programme of assistance for first home buyers.

### KiwiSaver Savings Withdrawal Determination for Previous Home Owners

First-home buyers are able to apply to withdraw all or part of their savings to assist with purchasing a first home. All funds, except for \$1,000, can be withdrawn.

Previous home owners may still be eligible for a KiwiSaver first-home withdrawal, providing they are deemed to be in the same financial position as someone who has never owned a property. This financial assessment is conducted by Kāinga Ora and if the client is eligible, Kāinga Ora provides them with a letter to assist with their application to withdraw their contributions. The number of applications approved increased beginning with the July – September 2019 quarter, following the removal of the income cap test on 1 July 2016.