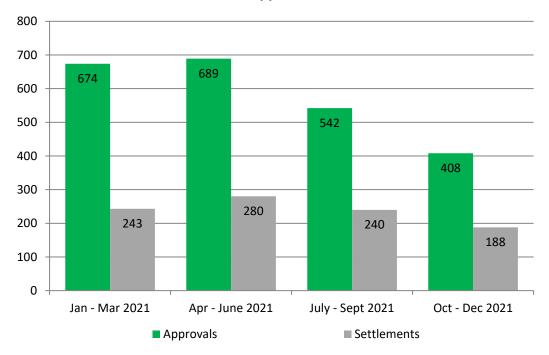

nts paid out from Apr 2015 to December 2021

First Home Grant Application Processing Time 1 October 2021 to 31 December 2021



## **First Home Loans**

First Home Loans (known as Welcome Home Loans prior to 1 October 2019) are offered by lenders, supported by Kāinga Ora, and designed for first-home buyers who can afford to make regular repayments on a home loan, but have trouble saving for a large deposit. First Home Loans only need a 5 per cent deposit, not a ten or twenty per cent deposit as required by most lenders. Kāinga Ora does not issue the loan. This is done through lenders such as selected banks and credit unions. Kāinga Ora underwrites the loan for the lender. Individual applicants are required to meet the lender's specific lending criteria. Income and House Price Caps apply.



#### **First Home Loans - Approvals and Settlements**

## **Tenant Home Ownership**

Kāinga Ora may at times offer its tenants the opportunity to purchase the house they rent. Not all properties are for sale, particularly in high-demand areas.



\* The programme began in September 2009

The Tenant Home Ownership grant is available to eligible tenants that are purchasing the Kāinga Ora home they are living in. The grant is a gift of 10% of the purchase price up to a maximum of \$20,000. The Tenant Home Ownership grant is not available in areas where there is high demand for state houses, for example Auckland, Wellington City, Christchurch, Hamilton and Tauranga. As at 30 September 2021, five Tenant Home Ownership grants had been paid out in the 2021/22 financial year.

## KiwiSaver First