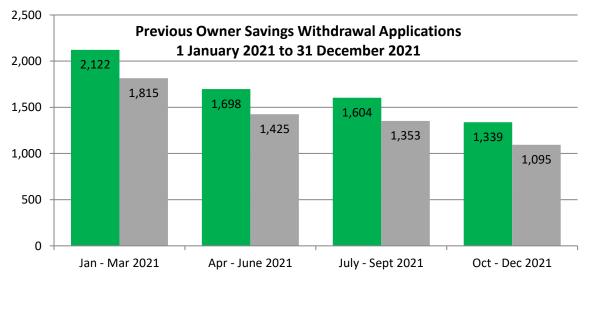

### KiwiSaver Savings Withdrawal Determination for Previous Home Owners

First-home buyers are able to apply to withdraw all or part of their savings to assist with purchasing a first home. All funds, except for \$1,000, can be withdrawn.

Previous home owners may still be eligible for a KiwiSaver first-home withdrawal, providing they are deemed to be in the same financial position as someone who has never owned a property. This financial assessment is conducted by Kāinga Ora and if the client is eligible, Kāinga Ora provides them with a letter to assist with their application to withdraw their contributions. The number of applications approved increased beginning with the July – September 2019 quarter, following the removal of the income cap test on 1 July 2016.

Applications Received

Applications Approved