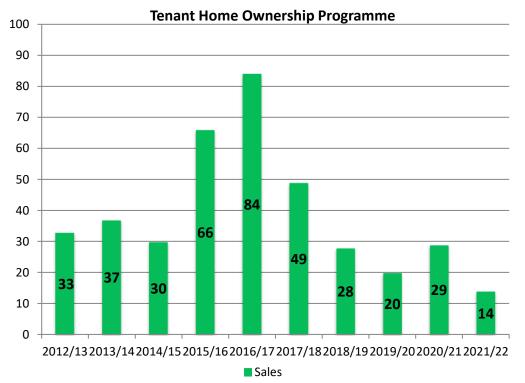

## **Tenant Home Ownership**

Kāinga Ora may at times offer its tenants the opportunity to purchase the house they rent. Not all properties are for sale, particularly in high-demand areas.

\* The programme began in September 2009

The Tenant Home Ownership grant is available to eligible tenants that are purchasing the Kāinga Ora home they are living in. The grant is a gift of 10% of the purchase price up to a maximum of \$20,000. The Tenant Home Ownership grant is not available in areas where there is high demand for state houses, for example Auckland, Wellington City, Christchurch, Hamilton and Tauranga. As at 30 September 2021, five Tenant Home Ownership grants had been paid out in the 2021/22 financial year.