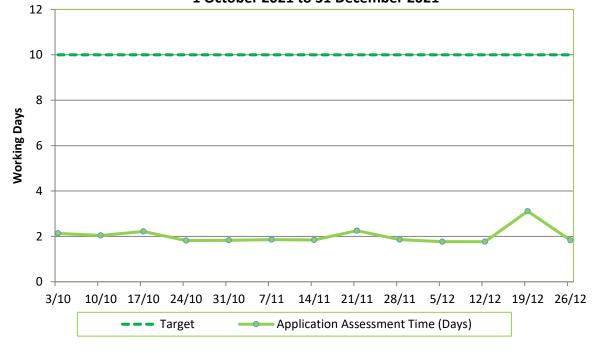

#### First Home Grant average amounts paid out from Apr 2015 to December 2021

First Home Grant Application Processing Time 1 October 2021 to 31 December 2021