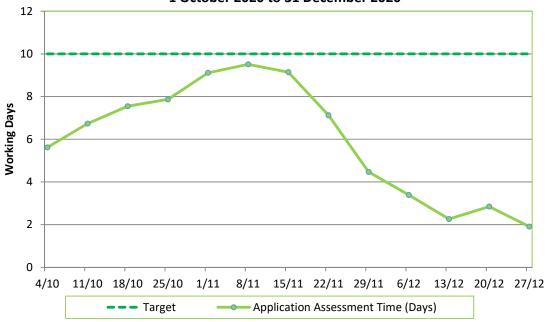

#### First Home Grant Application Processing Time 1 October 2020 to 31 December 2020