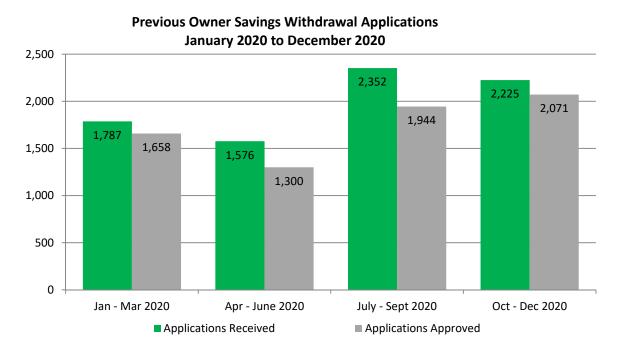

## **KiwiSaver Savings Withdrawal Determination for Previous Home Owners**First-home buyers are able to apply to withdraw all or part of their savings to assist with purchasing a first home. All funds, except for \$1,000, can be withdrawn.

Previous home owners may still be eligible for a KiwiSaver first-home withdrawal, providing they are deemed to be in the same financial position as someone who has never owned a property. This financial assessment is conducted by Kāinga Ora and if the client is eligible, Kāinga Ora provides them with a letter to assist with their application to withdraw their contributions. The number of applications approved increased beginning with the July – September 2019 quarter, following the removal of the income cap test on 1 July 2016.