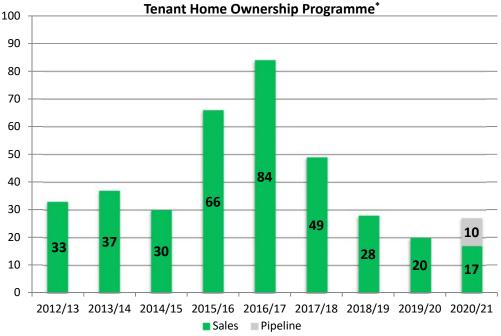

#### **Tenant Home Ownership**

Kāinga Ora may at times offer its tenants the opportunity to purchase the house they rent. Not all properties are for sale, particularly in high-demand areas. However, tenants who live in houses that are not for sale but wish to buy a house may be given the option to buy other Kāinga Ora properties that have been identified as suitable for sale.

<sup>\*</sup> The programme began in September 2009