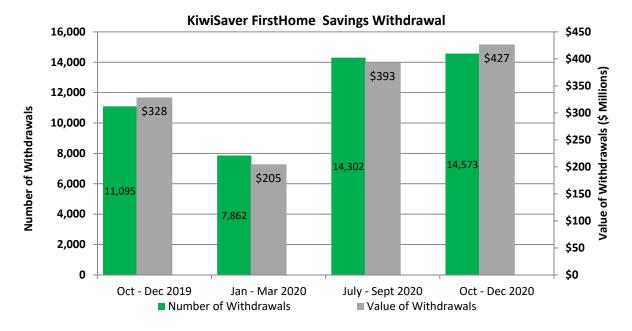

#### KiwiSaver First Home Savings Withdrawal

The KiwiSaver First Home Savings Withdrawal is administered by individual KiwiSaver scheme providers who report data on the withdrawals to Inland Revenue. Although Kāinga Ora does not administer this withdrawal, it forms part of the Government's programme of assistance for first home buyers.