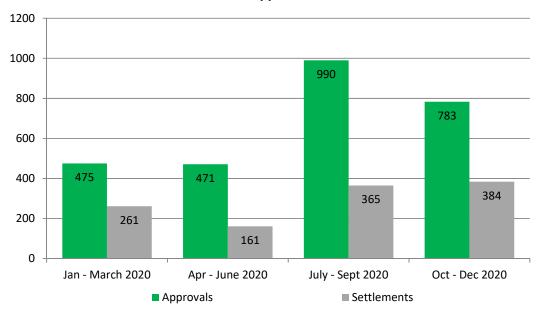

me Grant Application Processing Time 1 October 2020 to 31 December 2020



#### **First Home Loans**

First Home Loans (known as Welcome Home Loans prior to 1 October 2019) are offered by lenders, supported by Kāinga Ora, and designed for first-home buyers who can afford to make regular repayments on a home loan, but have trouble saving for a large deposit. First Home Loans only need a 5 per cent deposit, not a ten or twenty per cent deposit as required by most lenders. Kāinga Ora does not issue the loan. This is done through lenders such as selected banks and credit unions. Kāinga Ora underwrites the loan for the lender. Individual applicants are required to meet the lender's specific lending criteria. Income and House Price Caps apply.

#### First Home Loans - Approvals and Settlements



#### **Tenant Home Ownership**

Kāinga Ora may at times offer its tenants the opportunity to purchase the house they rent. Not all properties are for sale, particularly in high-demand areas. However, tenants who live in houses that are not for sale but wish to buy a house may be given the option to buy other Kāinga Ora properties that have been identified as suitable for sale.



<sup>\*</sup> The programme began in September 2009

#### KiwiSaver First Home Savings Withdrawal

The KiwiSaver First Home Savings Withdrawal is administered by individual KiwiSaver scheme providers who report data on the withdrawals to Inland Revenue. Although Kāinga Ora does not administer this withdrawal, it forms part of the Government's programme of assistance for first home buyers.



## **KiwiSaver Savin