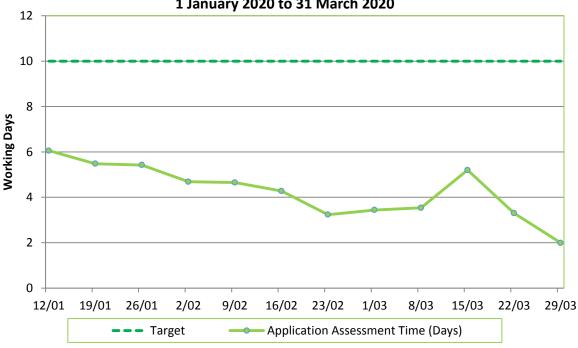

#### **First Home Loans**

First Home Loans (known as Welcome Home Loans prior to 1 October 2019) are offered by lenders, supported by Kāinga Ora, and, designed for first-home buyers who can afford to make regular repayments on a home loan, but have trouble saving for a large deposit. First Home Loans only need a 5 per cent deposit, not a ten or twenty per cent deposit as required by most lenders. Kāinga Ora does not issue the loan. This is done through lenders such as selected banks and credit unions. Kāinga Ora underwrites the loan for the lender. Individual applicants are required to meet the lender's specific lending criteria. Income and House Price Caps apply.

#### First Home Loans - Approvals and Settlements