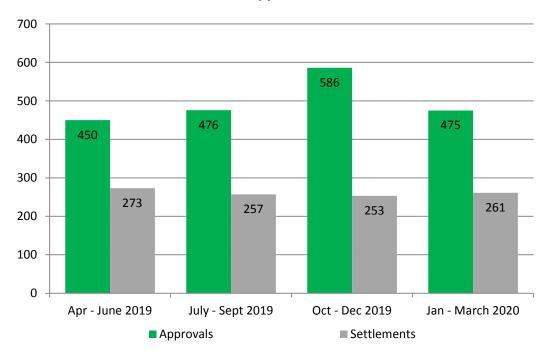

### **Tenant Home Ownership**

Kāinga Ora may at times offer its tenants the opportunity to purchase the house they rent. Not all properties are for sale, particularly in high-demand areas. However, tenants who live in houses that are not for sale but wish to buy a house may be given the option to buy other Kāinga Ora properties that have been identified as suitable for sale.

<sup>\*</sup> The programme began in September 2009