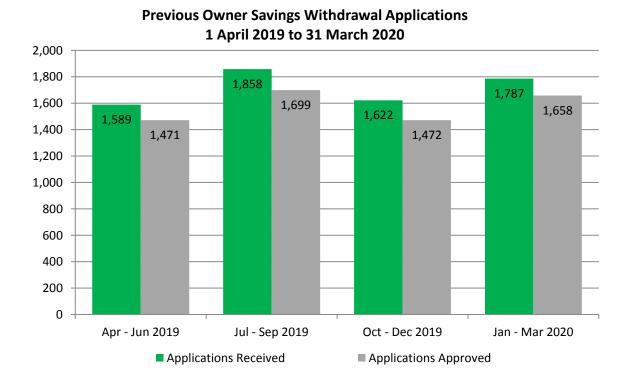

## KiwiSaver Savings Withdrawal Determination for Previous Home Owners

First-home buyers are able to apply to withdraw all or part of their savings to assist with purchasing a first home. All funds, except for \$1,000, can be withdrawn.

Previous home owners may still be eligible for a KiwiSaver first-home withdrawal, providing they are deemed to be in the same financial position as someone who has never owned a property. This financial assessment is conducted by Kāinga Ora and should the client be eligible, a letter is written to assist with their application to withdraw their contributions. The number of applications approved increased beginning with the July – September 2019 quarter, following the removal of the income cap test on 1 July 2016.