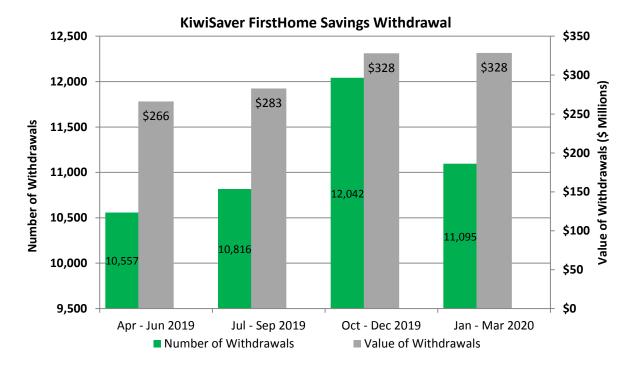

# KiwiSaver FirstHome Savings Withdrawal

The KiwiSaver First Home Savings Withdrawal is administered by individual KiwiSaver scheme providers who report data on the withdrawals to Inland Revenue. Although Kāinga Ora does not administer this withdrawal, it forms part of the Government's programme of assistance for first home buyers.