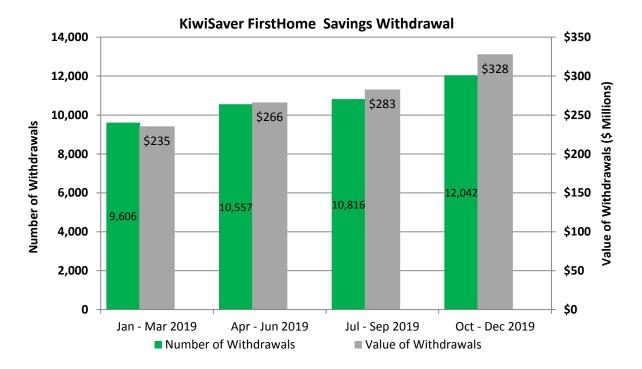

# KiwiSaver FirstHome Savings Withdrawal

The KiwiSaver First Home Savings Withdrawal is administered by individual KiwiSaver scheme providers who report data on the withdrawals to Inland Revenue. Although Kāinga Ora does not administer this withdrawal, it forms part of the Government's programme of assistance for first home buyers.