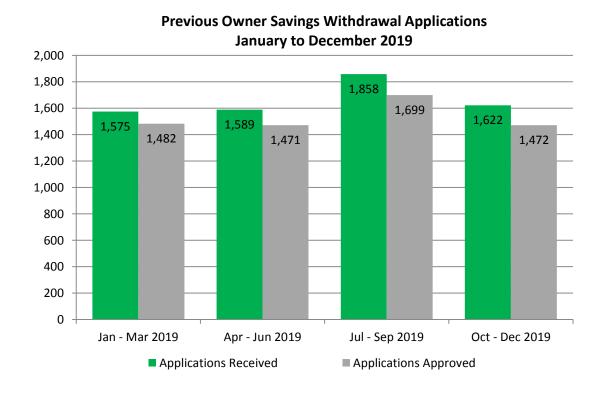

### KiwiSaver Savings Withdrawal Determination for Previous Home Owners

First-home buyers are able to apply to withdraw all or part of their savings to assist with purchasing a first home. From 1 April 2015, all funds, except for \$1,000, can be withdrawn.

Previous home owners may still be eligible for a KiwiSaver first-home withdrawal, providing they are deemed to be in the same financial position as someone who has never owned a property. This financial assessment is conducted by Kāinga Ora and should the client be eligible, a letter is written to assist with their application to withdraw their contributions. The number of applications approved increased beginning with the July – September 2019 quarter, following the removal of the income cap test on 1 July 2016.