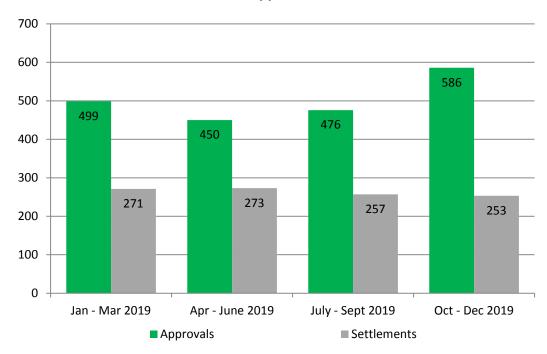

#### **Tenant Home Ownership**

Kāinga Ora may at times offer its tenants the opportunity to purchase the house they rent. Not all properties are for sale, particularly in high-demand areas. However, tenants who live in houses that are not for sale but wish to buy a house may be given the option to buy other Kāinga Ora properties that have been identified as suitable for sale.