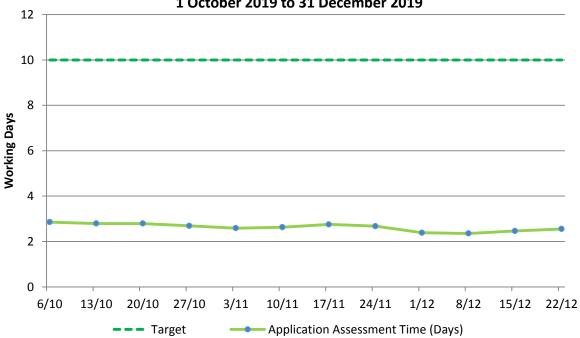

#### **First Home Loans**

First Home Loans (known as Welcome Home Loans prior to 1 October 2019) are offered by lenders, supported by Kāinga Ora, and, designed for first-home buyers who can afford to make regular repayments on a home loan, but have trouble saving for a large deposit. First Home Loans only need a 5 per cent deposit, not a ten or twenty per cent deposit as required by most lenders. Kāinga Ora does not issue the loan. This is done through lenders such as selected banks and credit unions. Kāinga Ora underwrites the loan for the lender. Individual applicants are required to meet the lender's specific lending criteria. Income and House Price Caps apply.

#### First Home Loans - Approvals and Settlements