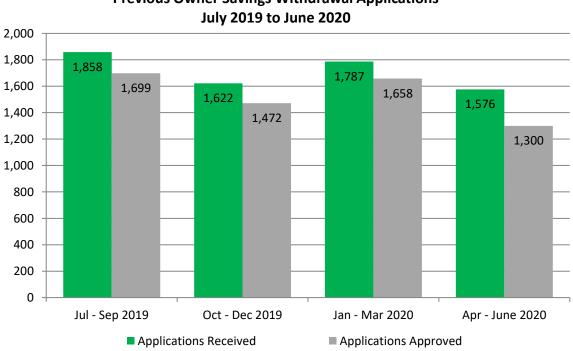

# **KiwiSaver Savings Withdrawal Determination for Previous Home Owners**

First-home buyers are able to apply to withdraw all or part of their savings to assist with purchasing a first home. All funds, except for \$1,000, can be withdrawn.

Previous home owners may still be eligible for a KiwiSaver first-home withdrawal, providing they are deemed to be in the same financial position as someone who has never owned a property. This financial assessment is conducted by Kāinga Ora and if the client is eligible, Kāinga Ora provides them with a letter to assist with their application to withdraw their contributions. The number of applications approved increased beginning with the July – September 2019 quarter, following the removal of the income cap test on 1 July 2016.

# **Previous Owner Savings Withdrawal Applications**