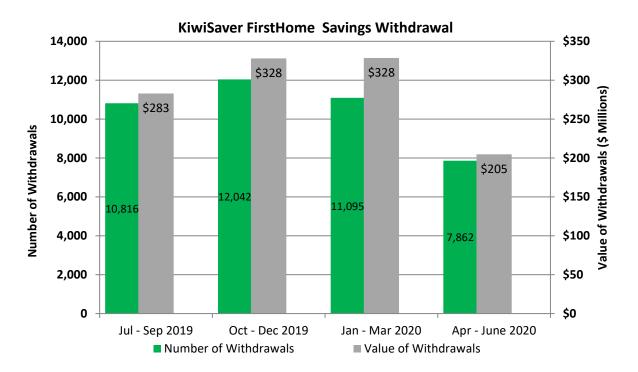

# **KiwiSaver First Home Savings Withdrawal**

The KiwiSaver First Home Savings Withdrawal is administered by individual KiwiSaver scheme providers who report data on the withdrawals to Inland Revenue. Although Kāinga Ora does not administer this withdrawal, it forms part of the Government's programme of assistance for first home buyers.