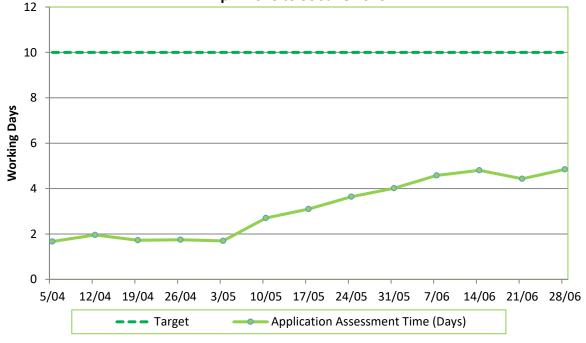

5 | 5,112 | 4,965 | 5,161 | 5,005 | 5,070 |
|              | Apr   | May   | Jun   | Jul   | Aug   | Sep   | Oct   | Nov   | Dec   | Jan   | Feb   | Mar   |
|              | 2019  | 2019  | 2019  | 2019  | 2019  | 2019  | 2019  | 2019  | 2019  | 2020  | 2020  | 2020  |
| Average (\$) | 5,018 | 5,153 | 5,190 | 5,281 | 5,470 | 5,569 | 5,459 | 5,591 | 5,576 | 5,446 | 5,734 | 5,466 |
|              | Apr   | May   | Jun   | Jul   | Aug   | Sep   | Oct   | Nov   | Dec   | Jan   | Feb   | Mar   |
|              | 2020  | 2020  | 2020  | 2020  | 2020  | 2020  | 2020  | 2020  | 2020  | 2021  | 2021  | 2021  |
| Average (\$) | 6,077 | 5,719 | 5,638 | -     | -     | -     | -     | -     | -     | -     | -     | -     |

#### First Home Grant average amounts paid out from Apr 2015 to June 2020





## **First Home Loans**

First Home Loans (known as Welcome Home Loans prior to 1 October 2019) are offered by lenders, supported by Kāinga Ora, and, designed for first-home buyers who can afford to make regular repayments on a home loan, but have trouble saving for a large deposit. First Home Loans only need a 5 per cent deposit, not a ten or twenty per cent deposit as required by most lenders. Kāinga Ora does not issue the loan. This is done through lenders such as selected banks and credit unions. Kāinga Ora underwrites the loan for the lender. Individual applicants are required to meet the lender's specific lending criteria. Income and House Price Caps apply.



#### First Home Loans - Approvals and Settlements

## **Tenant Home Ownership**

Kāinga Ora may at times offer its tenants