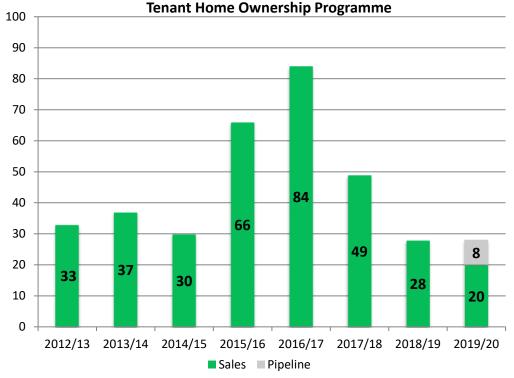

## **Tenant Home Ownership**

Kāinga Ora may at times offer its tenants the opportunity to purchase the house they rent. Not all properties are for sale, particularly in high-demand areas. However, tenants who live in houses that are not for sale but wish to buy a house may be given the option to buy other Kāinga Ora properties that have been identified as suitable for sale.

\* The programme began in September 2009