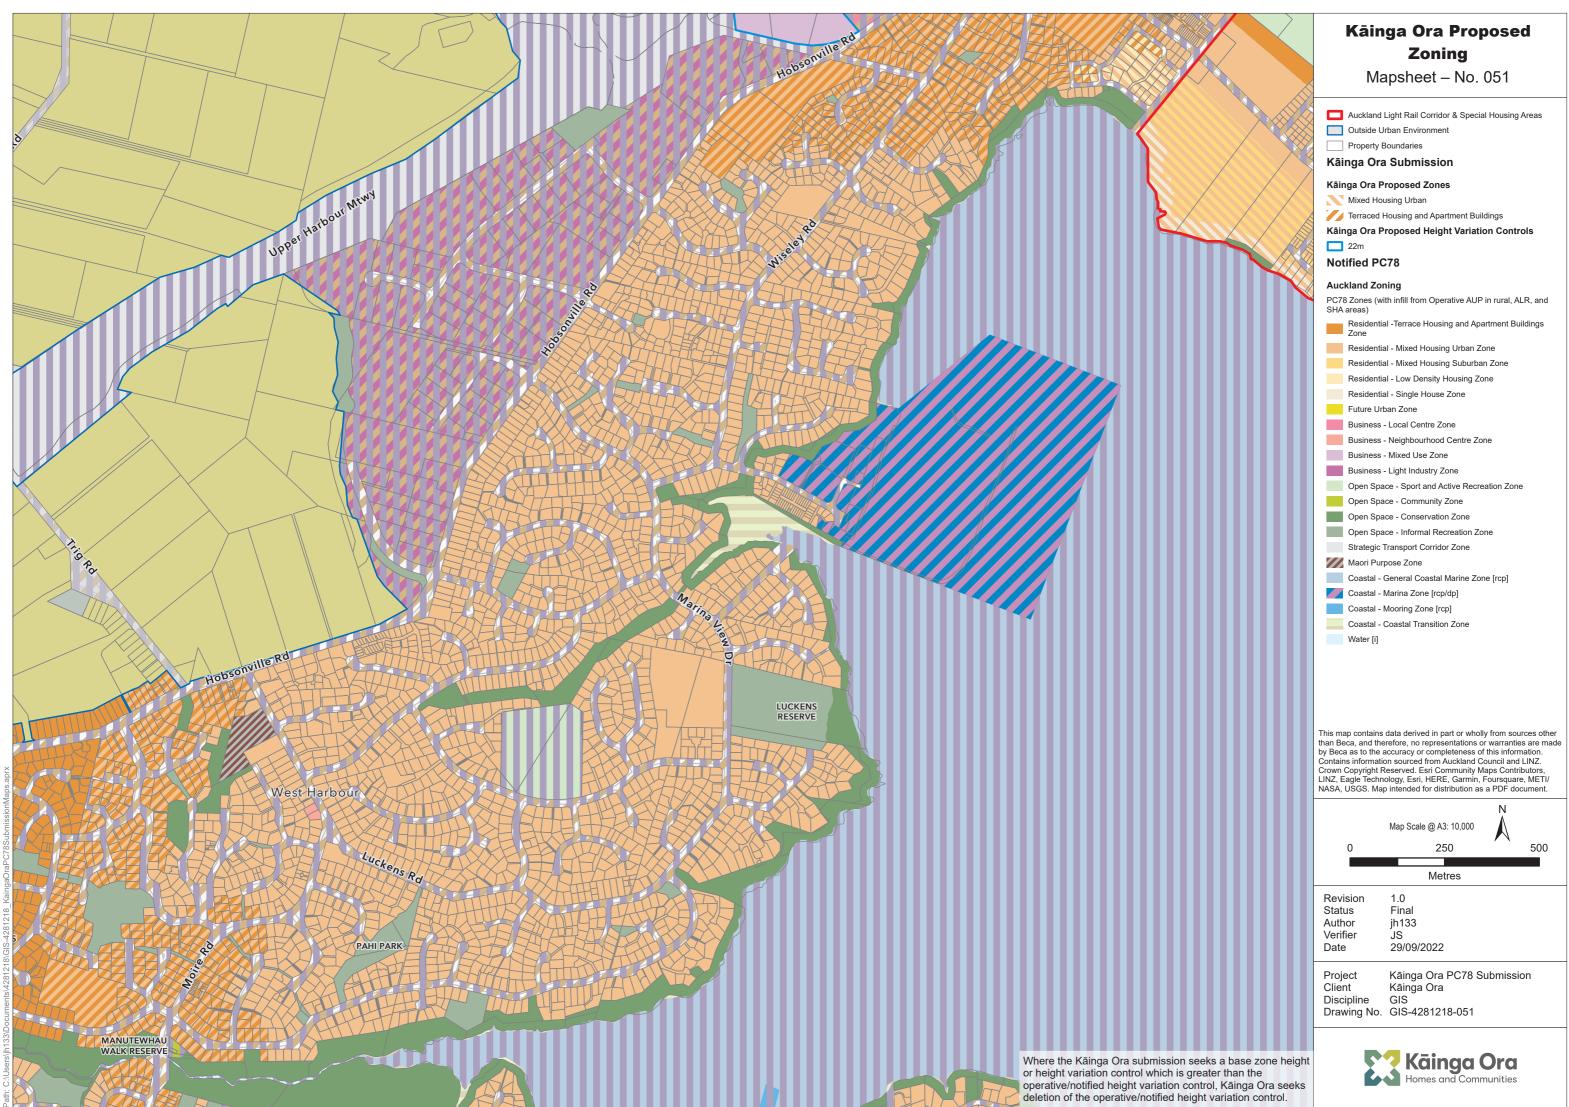

# Kāinga Ora Proposed Zoning

## Mapsheet – No. 052

Auckland Light Rail Corridor & Special Housing Areas
Property Boundaries

### Kāinga Ora Submission

Kāinga Ora Proposed Zones

Mixed Housing Urban

### Notified PC78

Auckland Zoning PC78 Zones (with infill from Operative AUP in rural, ALR, and SHA areas)

- Residential -Terrace Housing and Apartment Buildings Zone
- Residential Mixed Housing Urban Zone
- Residential Mixed Housing Suburban Zone
- Residential Low Density Housing Zone
- Residential Single House Zone
- Business Neighbourhood Centre Zone
- Open Space Sport and Active Recreation Zone
- Open Space Conservation Zone
- Open Space Informal Recreation Zone
- Coastal General Coastal Marine Zone [rcp]
- Coastal Mooring Zone [rcp]
- Coastal Defence Zone [rcp]
- Coastal Coastal Transition Zone

This map contains data derived in part or wholly from sources other than Beca, and therefore, no representations or warranties are made by Beca as to the accuracy or completeness of this information. Contains information sourced from Auckland Council and LINZ. Crown Copyright Reserved. Esri Community Maps Contributors, LINZ, Eagle Technology, Esri, HERE, Garmin, Foursquare, METI/ NASA, USGS. Map intended for distribution as a PDF document.

| 0                                                | Map Scale @ A3: 10,000                                             | 500 |
|--------------------------------------------------|--------------------------------------------------------------------|-----|
| Revision<br>Status<br>Author<br>Verifier<br>Date | 1.0<br>Final<br>jh133<br>JS<br>29/09/2022                          |     |
| Project<br>Client<br>Discipline<br>Drawing No.   | Kāinga Ora PC78 Submissior<br>Kāinga Ora<br>GIS<br>GIS-4281218-052 | 1   |