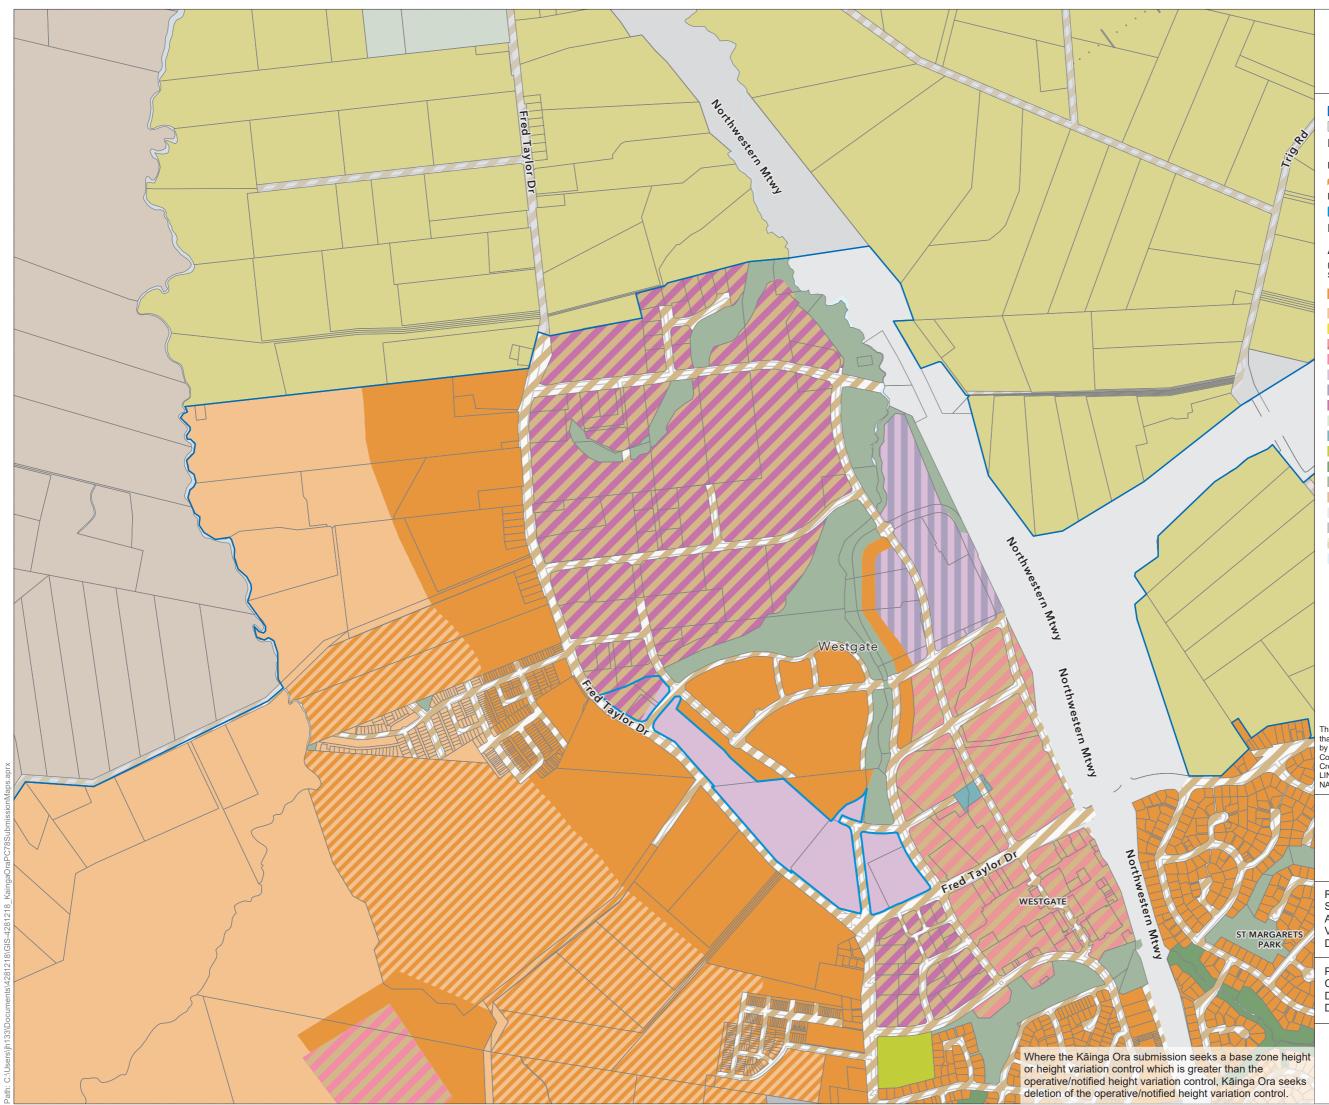

Г

Mapsheet – No. 050

Outside Urban Environment

Property Boundaries

### Kāinga Ora Submission

#### Kāinga Ora Proposed Zones

Terraced Housing and Apartment Buildings

Kāinga Ora Proposed Height Variation Controls

🔲 22m

### Notified PC78

### Auckland Zoning

PC78 Zones (with infill from Operative AUP in rural, ALR, and SHA areas) Residential -Terrace Housing and Apartment Buildings Zone Residential - Mixed Housing Urban Zone Future Urban Zone Business - Metropolitan Centre Zone Business - Local Centre Zone Business - Mixed Use Zone Business - General Business Zone Business - Light Industry Zone Open Space - Sport and Active Recreation Zone Open Space - Civic Spaces Zone Open Space - Community Zone Open Space - Conservation Zone Open Space - Informal Recreation Zone Rural - Countryside Living Zone Strategic Transport Corridor Zone Special Purpose Zone Coastal - Coastal Transition Zone Water [i]

| Revision 1.0<br>Status Final<br>Author jh133<br>Verifier JS<br>Date 29/09/2022<br>Project Kāinga Ora PC78 Submission<br>Client Kāinga Ora | 0                            | Map Scale @ A3: 10,000<br>250<br>Metres | 500 |
|-------------------------------------------------------------------------------------------------------------------------------------------|------------------------------|-----------------------------------------|-----|
| Client Kāinga Ora                                                                                                                         | Status<br>Author<br>Verifier | Final<br>jh133<br>JS                    |     |
| Discipline GIS<br>Drawing No. GIS-4281218-050                                                                                             | Client<br>Discipline         | Kāinga Ora<br>GIS                       |     |

Where the Kāinga Ora submission seeks a base zone height or height variation control which is greater than the operative/notified height variation control, Kāinga Ora seeks deletion of the operative/notified height variation control.