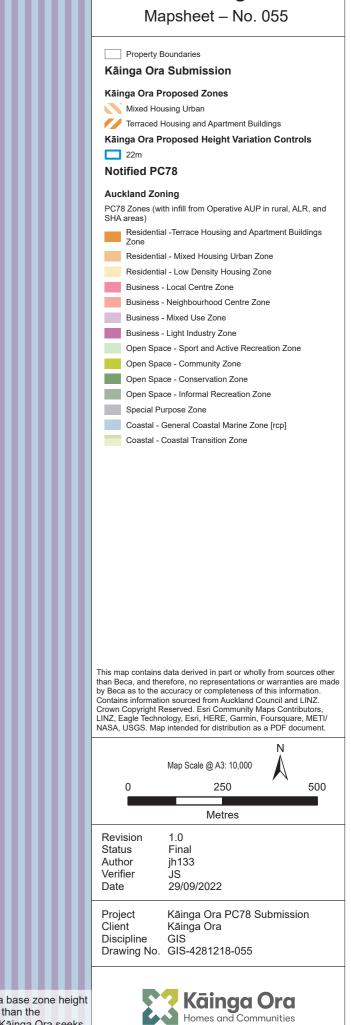

Kāinga Ora Homes and Communities

Mapsheet - No. 056

Outside Urban Environment

Property Boundaries

Kāinga Ora Submission

### Notified PC78

#### Auckland Zoning

 $\mathsf{PC78}$  Zones (with infill from Operative AUP in rural, ALR, and SHA areas)

Residential - Rural and Coastal Settlement Zone Business - Light Industry Zone

- Open Space Sport and Active Recreation Zone
- Open Space Community Zone
- Open Space Conservation Zone
- Rural Rural Production Zone
- Rural Rural Conservation Zone
- Rural Countryside Living Zone
- Rural Waitakere Foothills Zone
- Rural Waitakere Ranges Zone
- Strategic Transport Corridor Zone
- Water [i]

| 0                                                | Map Scale @ A3: 10,000<br>250<br>500<br>Metres |
|--------------------------------------------------|------------------------------------------------|
| Revision<br>Status<br>Author<br>Verifier<br>Date | 1.0<br>Final<br>jh133<br>JS<br>29/09/2022      |
| Project<br>Client<br>Discipline<br>Drawing No.   | Kāinga Ora                                     |
| Σ                                                | Kāinga Ora<br>Homes and Communities            |