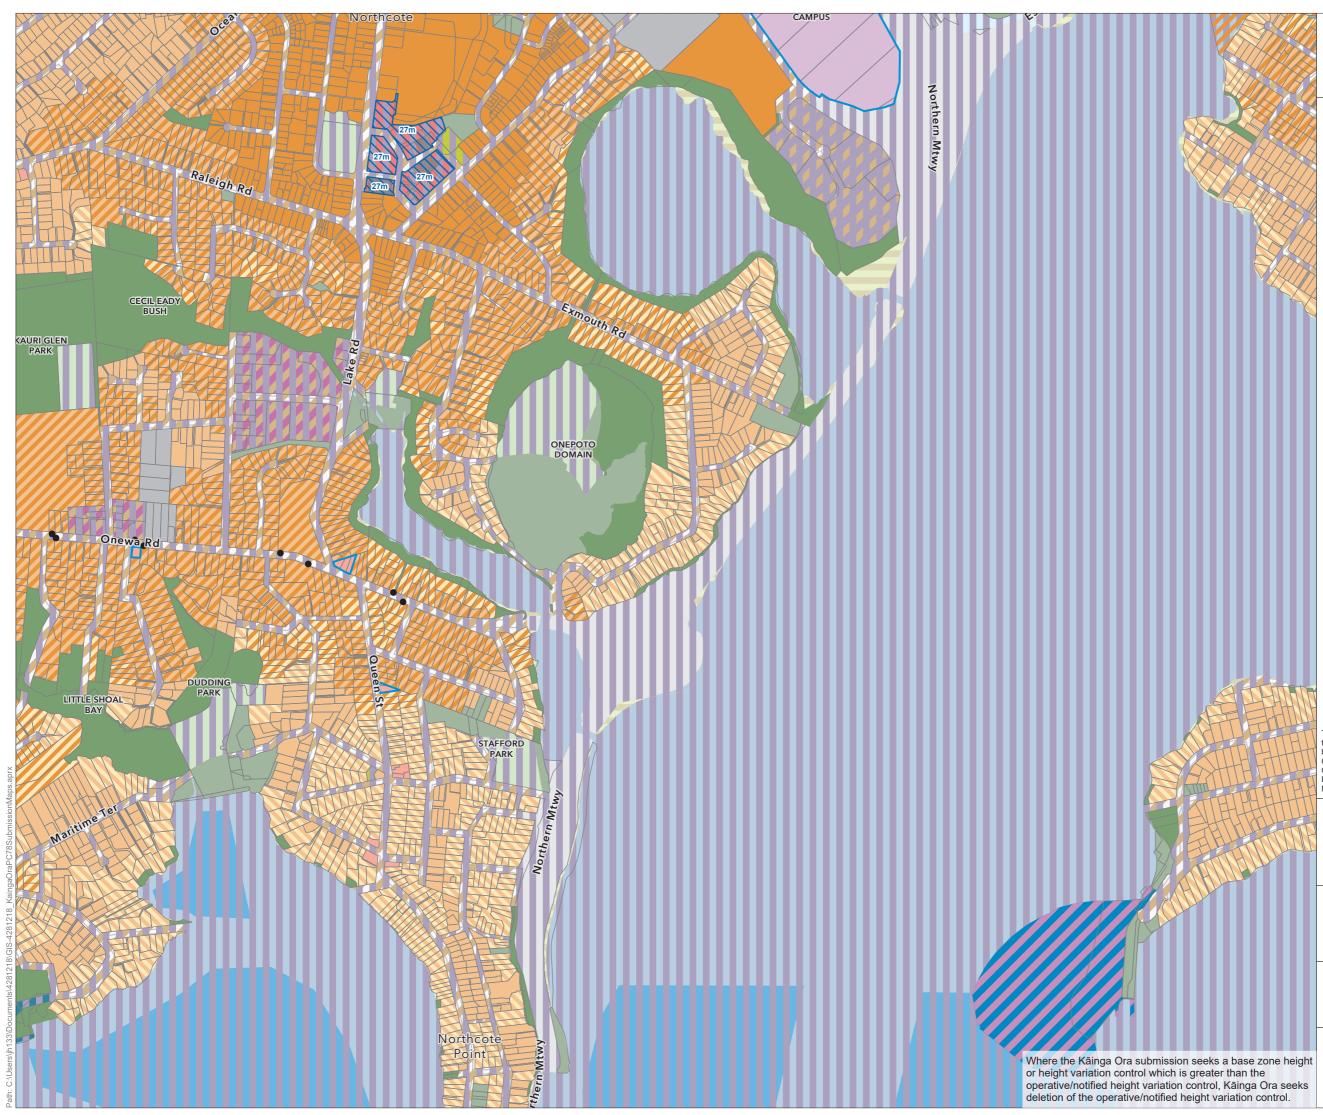

Mapsheet – No. 059

Frequent Transport Network Stops

Property Boundaries

#### Kāinga Ora Submission

#### Kāinga Ora Proposed Zones

Mixed Housing Urban

Terraced Housing and Apartment Buildings

Kāinga Ora Proposed Height Variation Controls

🔲 22m

Notified PC78

AC PC78 Height Variation Controls

#### Auckland Zoning

PC78 Zones (with infill from Operative AUP in rural, ALR, and SHA areas)

| Residential -Terrace Housing and Apartment Buildings<br>Zone |
|--------------------------------------------------------------|
| Residential - Mixed Housing Urban Zone                       |
| Residential - Low Density Housing Zone                       |
| Business - Town Centre Zone                                  |
| Business - Neighbourhood Centre Zone                         |
| Business - Mixed Use Zone                                    |
| Business - Heavy Industry Zone                               |
| Business - Light Industry Zone                               |
| Open Space - Sport and Active Recreation Zone                |
| Open Space - Community Zone                                  |
| Open Space - Conservation Zone                               |
| Open Space - Informal Recreation Zone                        |
| Strategic Transport Corridor Zone                            |
| Coastal - General Coastal Marine Zone [rcp]                  |
| Coastal - Mooring Zone [rcp]                                 |
| Coastal - Coastal Transition Zone                            |
| Water [i]                                                    |

This map contains data derived in part or wholly from sources other than Beca, and therefore, no representations or warranties are made by Beca as to the accuracy or completeness of this information. Contains information sourced from Auckland Council and LINZ. Crown Copyright Reserved. Esri Community Maps Contributors, LINZ, Eagle Technology, Esri, HERE, Garmin, Foursquare, METI/ NASA, USGS. Map intended for distribution as a PDF document.

| 0           | Map Scale @ A3: 10,000<br>250<br>500<br>Metres |
|-------------|------------------------------------------------|
| Revision    | 1.0                                            |
| Status      | Final                                          |
| Author      | jh133                                          |
| Verifier    | JS                                             |
| Date        | 29/09/2022                                     |
| Project     | Kāinga Ora PC78 Submission                     |
| Client      | Kāinga Ora                                     |
| Discipline  | GIS                                            |
| Drawing No. | GIS-4281218-059                                |

Kāinga Ora Homes and Communities

Where the Kāinga Ora submission seeks a base zone height or height variation control which is greater than the operative/notified height variation control, Kāinga Ora seeks deletion of the operative/notified height variation control.