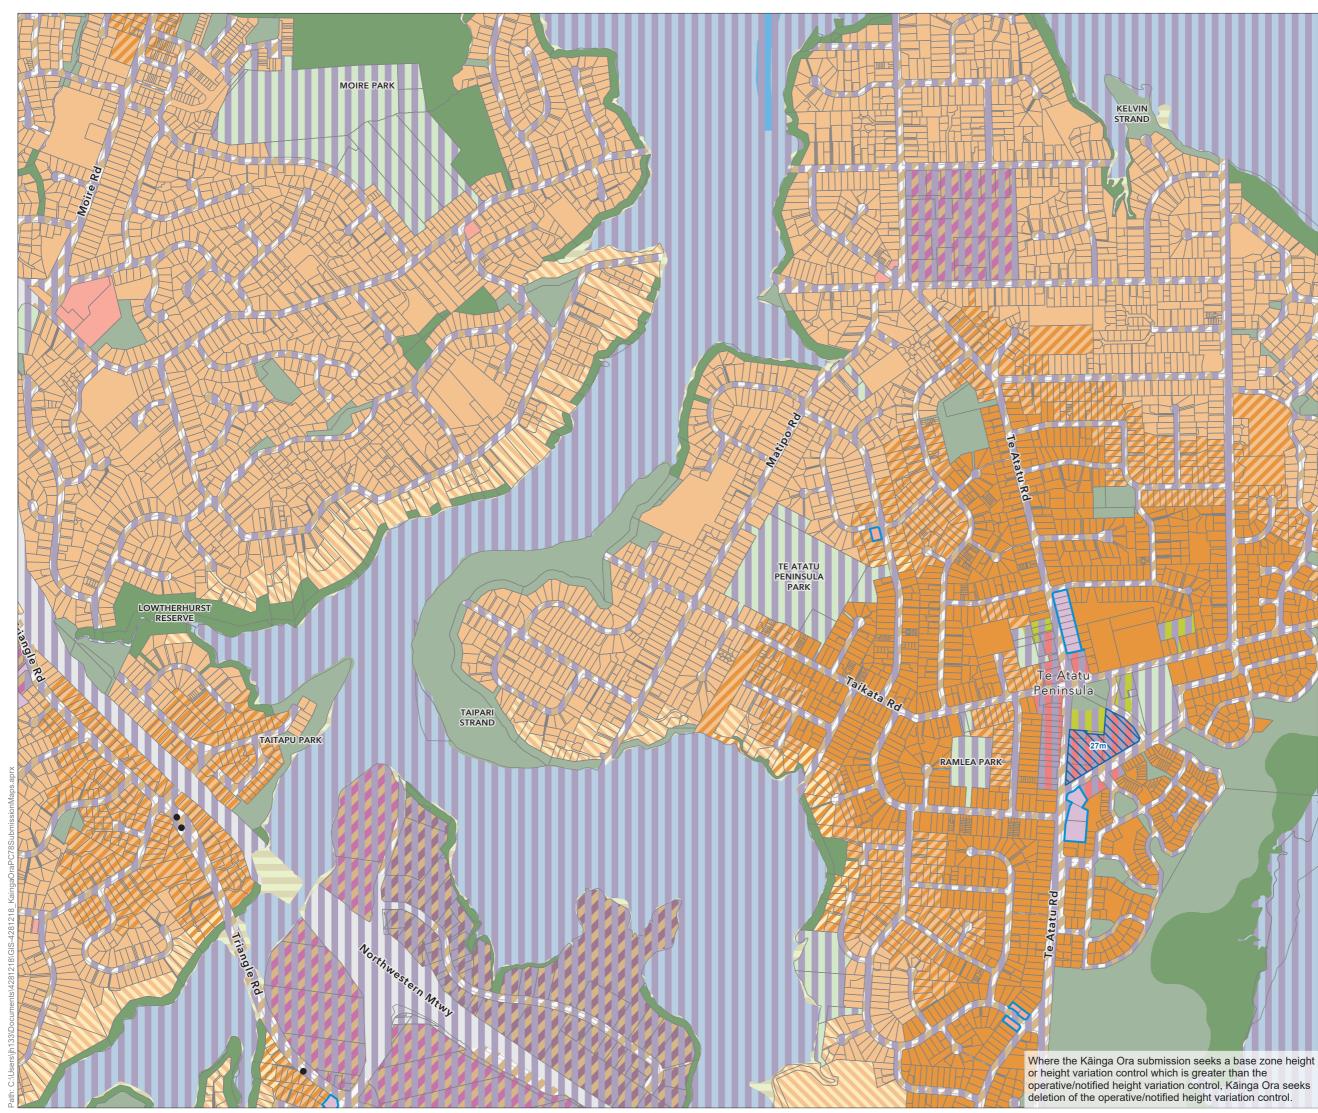

Where the Kāinga Ora submission seeks a base zone height or height variation control which is greater than the operative/notified height variation control, Kāinga Ora seeks deletion of the operative/notified height variation control.

#### Kāinga Ora Proposed Zones

Mixed Housing Urban

Terraced Housing and Apartment Buildings

Kāinga Ora Proposed Height Variation Controls

🔲 22m

Notified PC78

AC PC78 Height Variation Controls