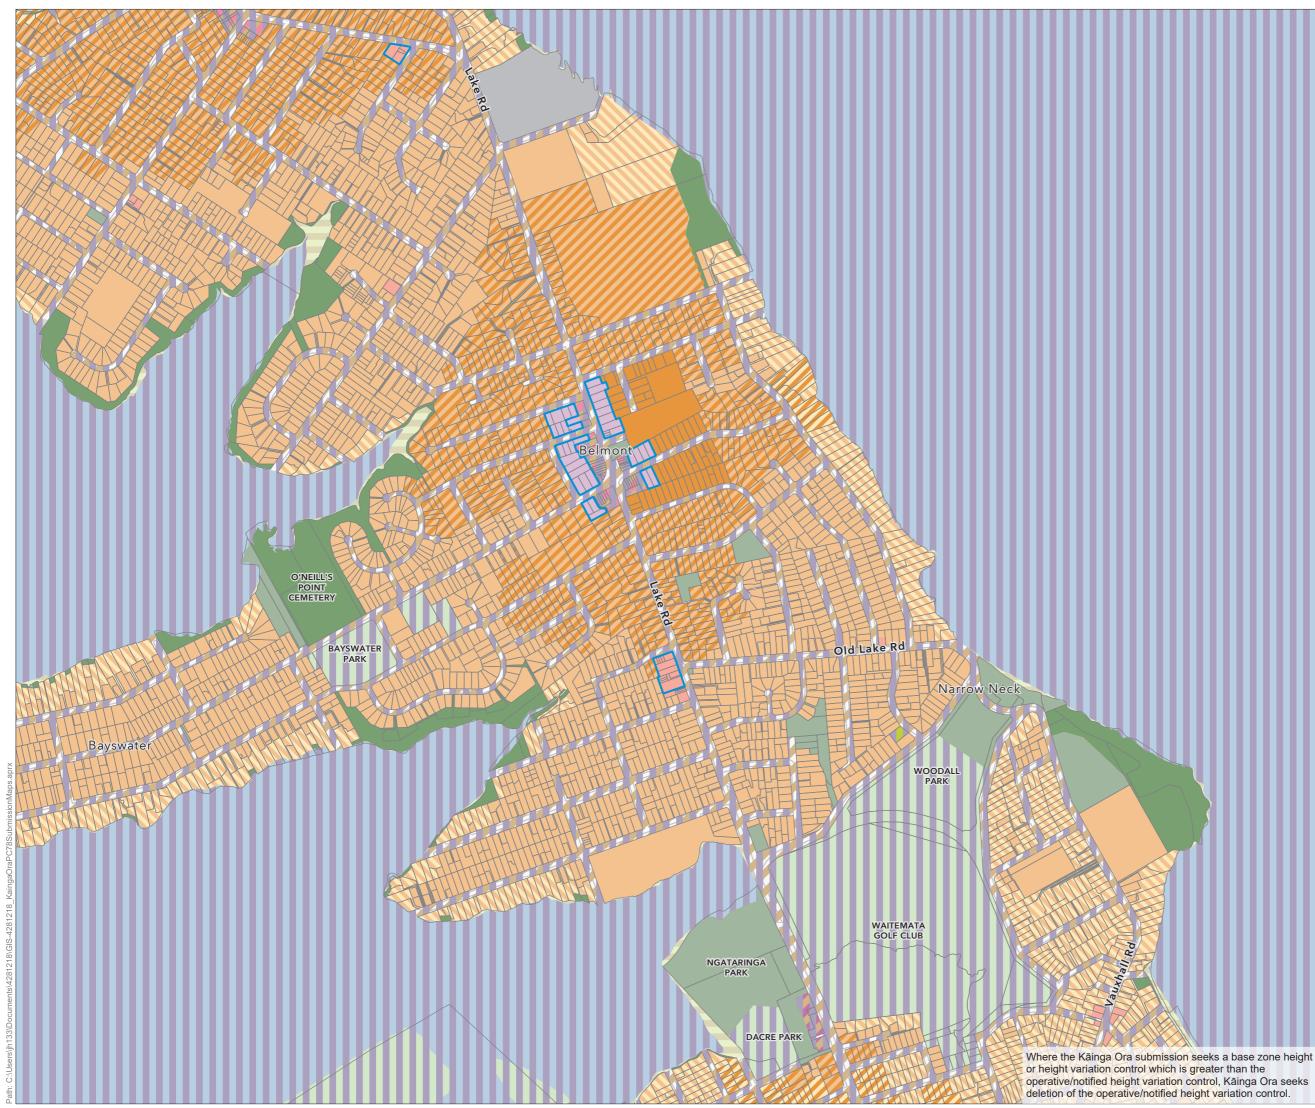

|     | Kāinga Ora Proposed<br>Zoning<br>Mapsheet – No. 060               |  |
|-----|-------------------------------------------------------------------|--|
| Kāi |                                                                   |  |
| Kāi | nga Ora Proposed Zones                                            |  |
|     | Terraced Housing and Apartment Buildings                          |  |
| No  | tified PC78                                                       |  |
| Auc | kland Zoning                                                      |  |
|     | 8 Zones (with infill from Operative AUP in rural, ALR, and areas) |  |
|     | Residential -Terrace Housing and Apartment Buildings Zone         |  |
|     | Residential - Mixed Housing Urban Zone                            |  |
|     | Open Space - Conservation Zone                                    |  |
|     | Open Space - Informal Recreation Zone                             |  |
|     | Coastal - General Coastal Marine Zone [rcp]                       |  |
|     | Coastal - Coastal Transition Zone                                 |  |