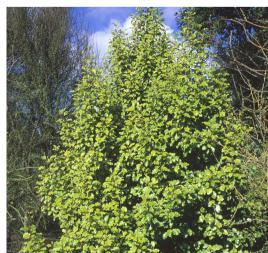

**D.gr** - Dieties grandflora

L.pe - Libertia pereginans

*H.wm* - Hebe wiri mist

L.mu- Liriope muscari 'Royal Purple' C.gg - Corokia 'Geenty's Green'

Lo.a - Lobelia angulata

**F.pu** - Ficus pumila

| Rev | Date       | Notes            |  |
|-----|------------|------------------|--|
| Α   | 8/11/2022  | Resource Consent |  |
| В   | 21/11/2022 | Resource Consent |  |
| С   | 23/11/2022 | Resource Consent |  |
| D   | 24/11/2022 | Resource Consent |  |
| E   | 29/11/2022 | Resource Consent |  |
| F   | 30/11/2022 | Resource Consent |  |