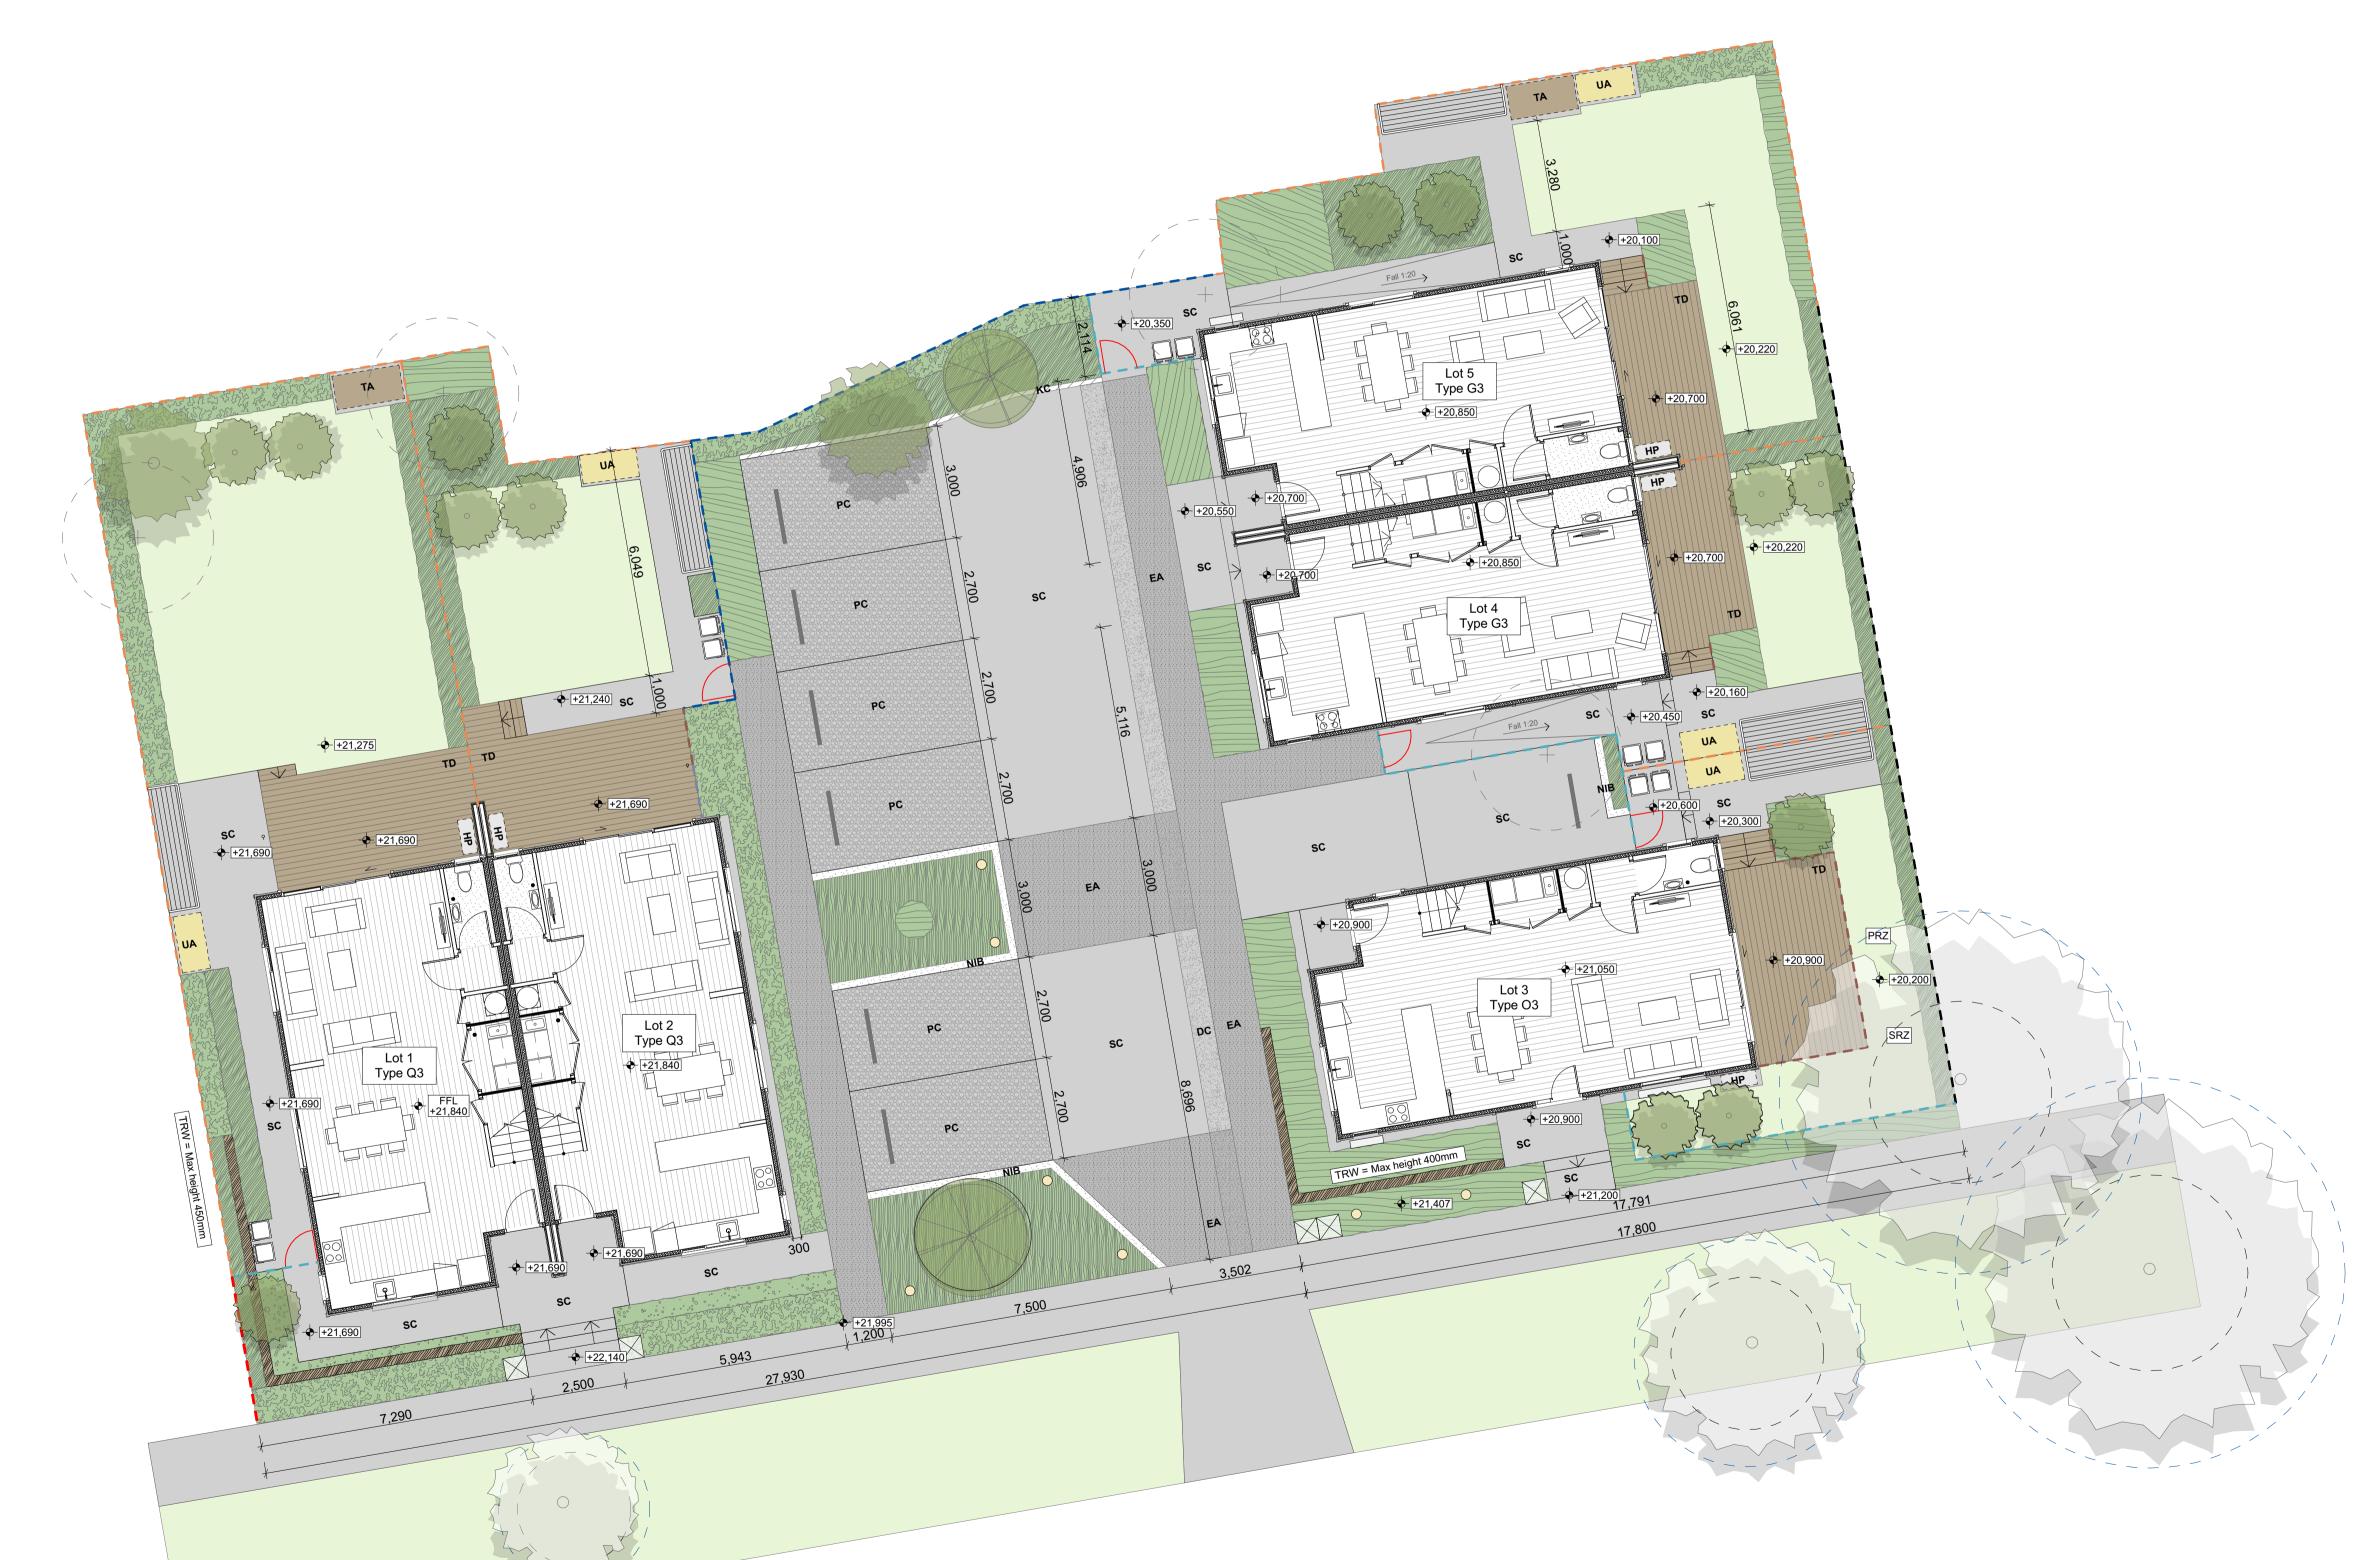

## Landscape GA

Issued For **Resource Consent** 

Scale **1:100 @ A1** 

Project no. 21156

> Drawing no. Velocity no. L01800

22V010

| <u>16 -20 </u> | Tasman Ave, Mount Albert                         | - Plant Schedule       |                 |                    | T              |              | 1                                |
|----------------|--------------------------------------------------|------------------------|-----------------|--------------------|----------------|--------------|----------------------------------|
| CODE           | BOTANICAL NAME                                   | COMMON NAME            | GRADE (L)       | SPACING<br>(m) C-C | PLANT<br>% MIX | PLANT<br>NO: | <u>NOTES</u>                     |
|                | Trees - Decidious                                |                        |                 |                    |                |              |                                  |
| C.fr           | Cercis canadensis 'Forest Pansy'                 | Forest Pansy           | 45L             | as shown           |                | 2            | Driveway Entrance & Common space |
|                |                                                  |                        |                 | TOTAL              |                | 2            |                                  |
|                | Trees - Evergreen                                |                        |                 |                    |                |              |                                  |
| O.pa           | Olearia paniculata                               | akiraho golden ake ake | 6L              | as shown           |                | 2            | Common Space & Lot 1             |
|                |                                                  |                        |                 | TOTAL              |                | 2            |                                  |
|                | Trees - Fruit                                    |                        |                 |                    |                |              |                                  |
| C.re           | Citrus reticulata                                | mandarin tree          | 12L             | as shown           |                | 5            | 1x Per lots                      |
| C.li           | Citrus x limon                                   | lemon tree             | 12L             | as shown           |                | 5            | 1x Per lots                      |
| P.co           | Pyrus communis                                   | pear tree              | 12L             | as shown           |                | 1            | Lot 1                            |
| M.do           | Malus domestica                                  | apple tree             | 12L             | as shown           |                | 2            | Lot 2 and 3                      |
|                |                                                  |                        |                 | TOTAL              |                | 13           |                                  |
| HE:            | Hedges 1.5m - 3m high Total Area Planted (m2) 50 |                        |                 |                    |                |              |                                  |
| C.gg           | Corokia Geentys Green                            | corokia                | 5L              | 1                  | 100%           | 58           | Lot 1,2 5 & Common Area          |
|                |                                                  |                        |                 | TOTAL              | 100%           | 58           |                                  |
| HS:            | High Shrubs >0.6m high                           | Total Are              | ea Planted (m2) | 63                 |                |              |                                  |
| D.gr           | Dietes grandiflora                               | wild iris              | 1.5L            | 0.8                | 32%            | 36           | Common Area, Lot 3, 5            |
| L.lo           | Lomandra longifolia 'Tankia'                     | tankia                 | 1.9L            | 0.8                | 33%            | 38           | All Lots                         |
| H.wm           | Hebe Wiri Mist                                   | hebe                   | 2.5L            | 0.8                | 35%            | 40           | Front Entrance of Lot 3,4,5      |
| P.ho           | Phormium 'Emerald Gem'                           | dwarf mountain flax    | 2.5L            | as shown           |                | 1            | Landscape strip at Carpark       |
|                |                                                  |                        |                 | TOTAL              | 100%           | 115          |                                  |
| LS:            | Low Shrubs <0.6m high Total Area Planted (m2) 85 |                        |                 |                    |                |              |                                  |
| L.mu           | Liriope muscari 'Royal Purple'                   | lily turf              | 1L              | 0.8                | 53%            | 81           | All Lots & Common Area           |
| L.pe           | Libertia peregrinans                             | creeping iris          | 1.5L            | 0.8                | 47%            | 72           | All Lots & Common Area           |
|                |                                                  |                        |                 | TOTAL              | 100%           | 153          |                                  |
| GC:            | Groundcovers                                     | Total Are              | ea Planted (m2) | 4                  |                |              |                                  |
| Lo.a           | Lobelia angulata                                 | panakenake             | 1L              | 0.8                | 100%           | 7            | Lot 1 & 2                        |
|                |                                                  |                        |                 | TOTAL              | 100%           | 7            |                                  |
| LW:            | Lawn Total Area Planted (m2) 170                 |                        |                 |                    |                |              |                                  |
| Notes:         |                                                  |                        |                 |                    |                |              |                                  |

- 1. All planting areas to be prepared with 300mm topsoil min. depth and mulched with 100mm depth of mulch, min. 75mm when settled. Refer to drawings and specification.
- 2. All tree pits to be prepared in accordance with drawings and specification.
- 3. All specimen trees to be staked with 2 x timber stakes per tree, painted black, secured with hessian ties refer to drawings and specification.
- 4. Trees to have clear steam for lower 2.0m of trunk from ground level to allow for clear line of sight.
- 5. All planting to be setback 150mm from any path and driveway edges.