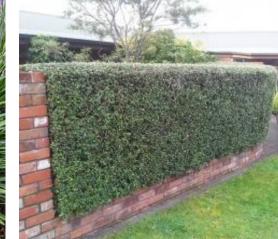

C.fr - Cercis 'Forest Pansy'

O.pa - Olearia paniculata

C.re - Citrus reticulata

C.li - Citrus x limon

M.do - Malus domestica

**P.co** - Pyrus communis

**P.ho** - Phormium 'Emerald Gem'

L.lo - Lomandra longifolia

**D.gr** - Dieties grandflora

L.pe - Libertia pereginans

*H.wm* - Hebe wiri mist

L.mu- Liriope muscari 'Royal Purple' C.gg - Corokia 'Geenty's Green'

Lo.a - Lobelia angulata

**F.pu** - Ficus pumila

| Rev | Date       | Notes            |  |
|-----|------------|------------------|--|
| Α   | 8/11/2022  | Resource Consent |  |
| В   | 21/11/2022 | Resource Consent |  |
| С   | 23/11/2022 | Resource Consent |  |
| D   | 24/11/2022 | Resource Consent |  |
| E   | 29/11/2022 | Resource Consent |  |
| F   | 30/11/2022 | Resource Consent |  |